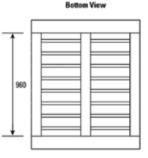

## Specifications:

| Overall Size:    | 1200 mm(L) x 1000 mm(W) x 159 mm(H)                                                                                                                                                                                                | <                                                                    |
|------------------|------------------------------------------------------------------------------------------------------------------------------------------------------------------------------------------------------------------------------------|----------------------------------------------------------------------|
| Tare Weight:     | 28 kg*                                                                                                                                                                                                                             |                                                                      |
| Dynamic Load:    | 1.5 t                                                                                                                                                                                                                              |                                                                      |
| Static Load:     | 6 t                                                                                                                                                                                                                                | 1200                                                                 |
| Forklift Access: | <ul><li> 4-way entry points</li><li> Stackable/ rackable</li></ul>                                                                                                                                                                 |                                                                      |
| Uses:            | <ul> <li>Storage for all types of products</li> <li>Movement of products between factories and warehouses</li> <li>Transfer of products to retailers</li> <li>Ideal for pallet magazines and automated production lines</li> </ul> | Side View<br>159<br>↑ ↓ 325<br>↓ ↓ ↓ ↓ ↓ ↓ ↓ ↓ ↓ ↓ ↓ ↓ ↓ ↓ ↓ ↓ ↓ ↓ ↓ |
|                  |                                                                                                                                                                                                                                    | End View                                                             |

Top View

Copyright © LOSCAM. All Right Reserved. © Loscam International Holdings Co., Limited