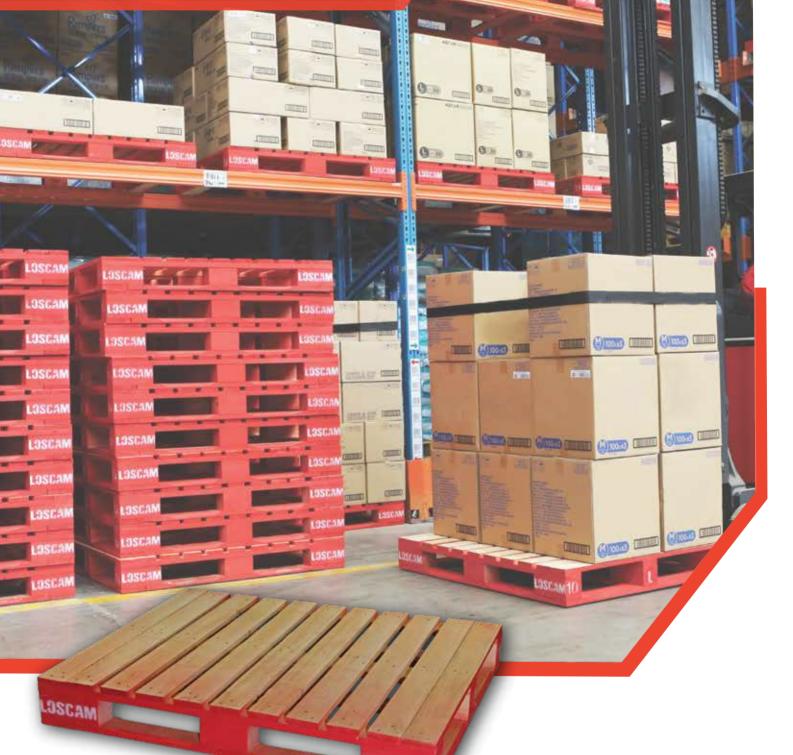

#### **Benefits of Loscam**

- Loscam pallets are available when and where you need them
- ECR approved design industry standard for retail pallet pooling
- Pallet Hire Management System (HMS) enables customers to track pallets movemement between trading partners

## Specifications:

| Overall Size:    | 1200 mm(L) x 1000 mm(W) x 159 mm(H)                                                                                                                                                                                                | <                                                                    |
|------------------|------------------------------------------------------------------------------------------------------------------------------------------------------------------------------------------------------------------------------------|----------------------------------------------------------------------|
| Tare Weight:     | 28 kg*                                                                                                                                                                                                                             |                                                                      |
| Dynamic Load:    | 1.5 t                                                                                                                                                                                                                              |                                                                      |
| Static Load:     | 6 t                                                                                                                                                                                                                                | 1200                                                                 |
| Forklift Access: | <ul><li> 4-way entry points</li><li> Stackable/ rackable</li></ul>                                                                                                                                                                 |                                                                      |
| Uses:            | <ul> <li>Storage for all types of products</li> <li>Movement of products between factories and warehouses</li> <li>Transfer of products to retailers</li> <li>Ideal for pallet magazines and automated production lines</li> </ul> | Side View<br>159<br>↑ ↓ 325<br>↓ ↓ ↓ ↓ ↓ ↓ ↓ ↓ ↓ ↓ ↓ ↓ ↓ ↓ ↓ ↓ ↓ ↓ ↓ |
|                  |                                                                                                                                                                                                                                    | End View                                                             |