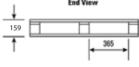

## Specifications:

| Overall Size:    | 1200 mm(L) x 1000 mm(W) x 159 mm(H)                                                                                                                                                                                                | <                                                                    |
|------------------|------------------------------------------------------------------------------------------------------------------------------------------------------------------------------------------------------------------------------------|----------------------------------------------------------------------|
| Tare Weight:     | 28 kg*                                                                                                                                                                                                                             |                                                                      |
| Dynamic Load:    | 1.5 t                                                                                                                                                                                                                              |                                                                      |
| Static Load:     | 6 t                                                                                                                                                                                                                                | 1200                                                                 |
| Forklift Access: | <ul><li> 4-way entry points</li><li> Stackable/ rackable</li></ul>                                                                                                                                                                 |                                                                      |
| Uses:            | <ul> <li>Storage for all types of products</li> <li>Movement of products between factories and warehouses</li> <li>Transfer of products to retailers</li> <li>Ideal for pallet magazines and automated production lines</li> </ul> | Side View<br>159<br>↑ ↓ 325<br>↓ ↓ ↓ ↓ ↓ ↓ ↓ ↓ ↓ ↓ ↓ ↓ ↓ ↓ ↓ ↓ ↓ ↓ ↓ |
|                  |                                                                                                                                                                                                                                    | End View                                                             |