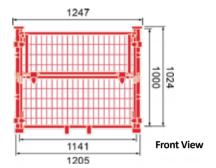

## Specification

Overall Size: 1200 mm(L) x 1000 mm(W) x 1000 mm(H)

With Shelf Insert 500 mm (height of shelf from base)

Maximum Load (Base Cage) 750 kg

Approximate Weight 50 kg

Maximum Stacked (Static) 3 cages