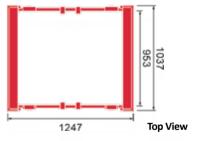

## Specification

Overall Size: 1200 mm(L) x 1000 mm(W) x 1000 mm(H)

With Shelf Insert 500 mm (height of shelf from base)

Maximum Load (Base Cage) 750 kg

Approximate Weight 50 kg

Maximum Stacked (Static) 3 cages