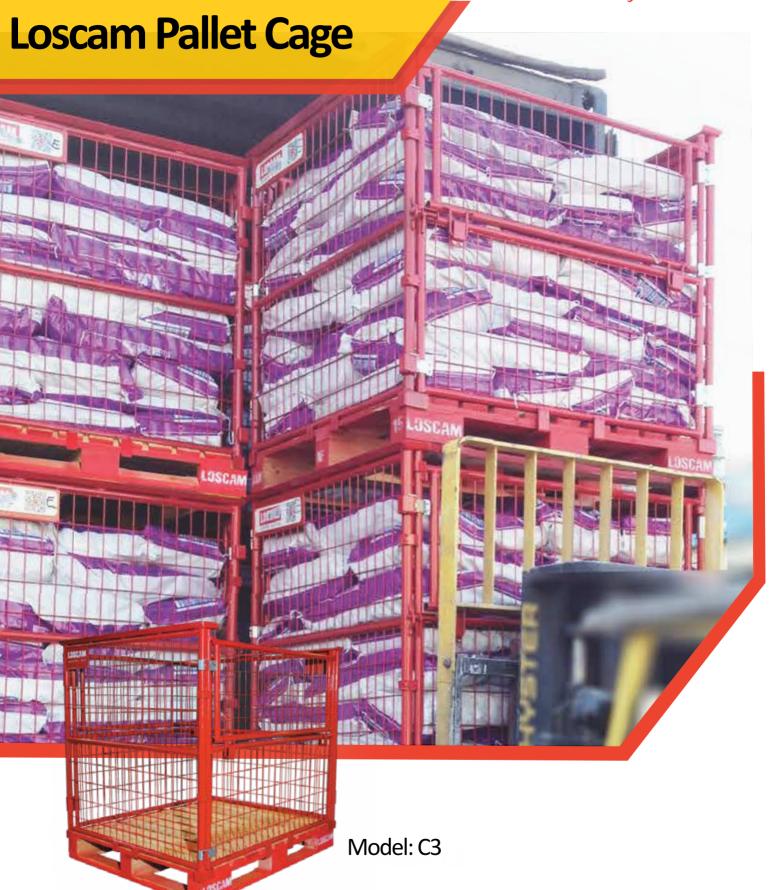

# **Loscam Pallet Cage**

The Loscam Pallet Cage has been developed with the particular needs of our customers in mind. Ideal for storing and moving difficult to handle freight or freight high in value that require additional protection.

## **Benefits**

- Retail friendly with fold-down sides to enable consumer access to products
- Reduced need for outer packaging materials, such as shrink film, which decreases wastage and reduces carbon footprint
- Connects easily to existing pallets and collapses for efficient reverse logistics
- Easy to disassemble, fold and store to save space and recovery cost
- Stackable and stable allowing vertical product storage solution in warehouses and in transport
- Stacking plates designed for easy forklift stacking and improved handling efficiency
- Maximises cube utilisation of vehicles
- Modular design, repairable and replaceable parts to reduce maintenance costs
- Optional accessories like shelf and mat to meet customer's logistics operations

## Specification

Overall Size: 1200 mm(L) x 1000 mm(W) x 1000 mm(H)

With Shelf Insert 500 mm (height of shelf from base)

Maximum Load (Base Cage) 750 kg

Approximate Weight 50 kg

Maximum Stacked (Static) 3 cages