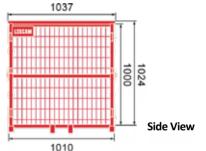

## Specification

Overall Size: 1200 mm(L) x 1000 mm(W) x 1000 mm(H)

With Shelf Insert 500 mm (height of shelf from base)

Maximum Load (Base Cage) 750 kg

Approximate Weight 50 kg

Maximum Stacked (Static) 3 cages