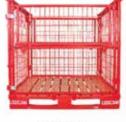

# **Loscam Pallet Cage**

The Loscam Pallet Cage has been developed with the particular needs of our customers in mind. Ideal for storing and moving difficult to handle freight or freight high in value that require additional protection.

## **Benefits**

- Retail friendly with fold-down sides to enable consumer access to products
- Reduced need for outer packaging materials, such as shrink film, which decreases wastage and reduces carbon footprint
- Connects easily to existing pallets and collapses for efficient reverse logistics
- Easy to disassemble, fold and store to save space and recovery cost
- Stackable and stable allowing vertical product storage solution in warehouses and in transport
- Stacking plates designed for easy forklift stacking and improved handling efficiency
- Maximises cube utilisation of vehicles
- Modular design, repairable and replaceable parts to reduce maintenance costs
- Optional accessories like shelf and mat to meet customer's logistics operations

## Specification

Overall Size: 1200 mm(L) x 1000 mm(W) x 1000 mm(H)

With Shelf Insert 500 mm (height of shelf from base)

Maximum Load (Base Cage) 750 kg

Approximate Weight 50 kg

Maximum Stacked (Static) 3 cages