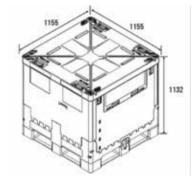

### Specifications:

| Overall Size:      | External - 1155 mm(L) x 1155 mm(W) x 1132 mm(H)<br>Internal - 1065 mm(L) x 1045 mm(W) x 940 mm(H) |
|--------------------|---------------------------------------------------------------------------------------------------|
| Tare Weight:       | 90 kg                                                                                             |
| Capacity:          | 1,060 litre                                                                                       |
| Loading Capacity:  | 1,400 kg                                                                                          |
| Stacking Capacity: | • Static- 5 high when loaded, 10 high when folded                                                 |
|                    | Dynamic- 2 high when loaded                                                                       |
| Material:          | Food-grade Polypropylene                                                                          |
| Forklift Access:   | 4-way entry                                                                                       |
| Uses:              | Suitable for food industry including fruit juices, dairy, fats,                                   |
|                    | oils, honey & syrups, mayonnaise, wine, vinegar and the                                           |
|                    | pharmaceutical industry                                                                           |