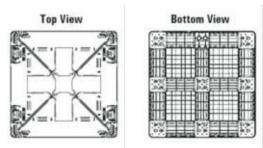

# Loscam IBC 18

The Loscam Foldable Plastic Liquid Intermediate Bulk Container (IBC) - I8 is developed specially for the food industry such as fruit juice, dairy, vegetable oil etc. The lightweight and foldable container features a hygienic efficient "bag in box" system which is easy to fill, discharge and transport. The half folding front "drop gate" enables ease of access and the sight glass provides clear view of the product. I8 is extremely cost-effective for its 2.5 to 1 return ratio.

#### Benefits:

- Easy to fill, discharge and transport
- Half folding front "drop gate" allows ease of access
- Sight glass provides clear view of product level
- Tamper evident and lockable lid assures product safety
- Freezer compatible and UV resistant
- 2.5:1 folding ratio saves cost in transport and storage
- Can be enabled with a Loscam Track & Trace locational device, connected to the Loscam Live tracking platform