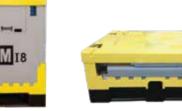

## Loscam IBC 18

Product code: I8

LOSCAM 18

Losr

8]

# Loscam IBC 18

The Loscam Foldable Plastic Liquid Intermediate Bulk Container (IBC) - I8 is developed specially for the food industry such as fruit juice, dairy, vegetable oil etc. The lightweight and foldable container features a hygienic efficient "bag in box" system which is easy to fill, discharge and transport. The half folding front "drop gate" enables ease of access and the sight glass provides clear view of the product. I8 is extremely cost-effective for its 2.5 to 1 return ratio.

#### Benefits:

- Easy to fill, discharge and transport
- Half folding front "drop gate" allows ease of access
- Sight glass provides clear view of product level
- Tamper evident and lockable lid assures product safety
- Freezer compatible and UV resistant
- 2.5:1 folding ratio saves cost in transport and storage
- Can be enabled with a Loscam Track & Trace locational device, connected to the Loscam Live tracking platform