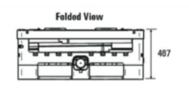

#### Benefits:

- Easy to fill, discharge and transport
- Half folding front "drop gate" allows ease of access
- Sight glass provides clear view of product level
- Tamper evident and lockable lid assures product safety
- Freezer compatible and UV resistant
- 2.5:1 folding ratio saves cost in transport and storage
- Can be enabled with a Loscam Track & Trace locational device, connected to the Loscam Live tracking platform