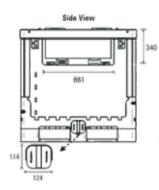

### Specifications:

| Overall Size:      | External - 1155 mm(L) x 1155 mm(W) x 1132 mm(H)<br>Internal - 1065 mm(L) x 1045 mm(W) x 940 mm(H) |
|--------------------|---------------------------------------------------------------------------------------------------|
| Tare Weight:       | 90 kg                                                                                             |
| Capacity:          | 1,060 litre                                                                                       |
| Loading Capacity:  | 1,400 kg                                                                                          |
| Stacking Capacity: | • Static- 5 high when loaded, 10 high when folded                                                 |
|                    | Dynamic- 2 high when loaded                                                                       |
| Material:          | Food-grade Polypropylene                                                                          |
| Forklift Access:   | 4-way entry                                                                                       |
| Uses:              | Suitable for food industry including fruit juices, dairy, fats,                                   |
|                    | oils, honey & syrups, mayonnaise, wine, vinegar and the                                           |
|                    | pharmaceutical industry                                                                           |