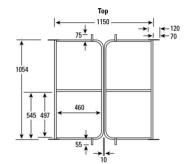

## **Specifications:**

Overall Size Erected - 1150 mm(L) x 1150 mm(W) x 1200 mm(H)

Collapsed - 1150 mm(L) x 1150 mm(W) x 410 mm(H)

Tare Weight 100kg

Gross Weight 1.10 m<sup>3</sup> / 1,500 kg

Material Characteristics 