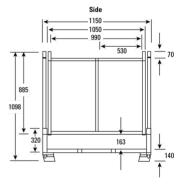

## **Specifications:**

Overall Size Erected - 1150 mm(L) x 1150 mm(W) x 1200 mm(H)

Collapsed - 1150 mm(L) x 1150 mm(W) x 410 mm(H)

Tare Weight 100kg

Gross Weight 1.10 m<sup>3</sup> / 1,500 kg

Material Characteristics 