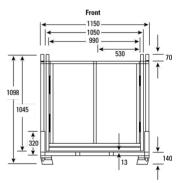

## **Specifications:**

Overall Size Erected - 1150 mm(L) x 1150 mm(W) x 1200 mm(H)

Collapsed - 1150 mm(L) x 1150 mm(W) x 410 mm(H)

Tare Weight 100kg

Gross Weight 1.10 m<sup>3</sup> / 1,500 kg

Material Characteristics 