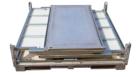

## Loscam GPAK G1

Loscam G1s are ideal for the movement and storage of high-value products, and at the same time, they are designed to maximise cubic utilisation of all modes of transport. Their easy-to-assemble one-piece construction maximises productivity in picking operations and allows for maximum vehicle utilisation on the reverse logistics leg.

## **Benefits:**

- Folded to upright in 50 seconds, collapsed in less than 30 seconds
- Erected by a single person without using tools
- One-piece foldable units with attached lids
- Modular design
- Ergonomic
- Walk-in door, mitigates leaning over drop gate
- · Increased security, products inside units are not visible
- Reduce theft and products replacement costs
- Stackable/ foldable
- Can be enabled with a Loscam Track & Trace locational device, connected to the Loscam Live tracking platform

## **Specifications:**

Overall Size Erected - 1150 mm(L) x 1150 mm(W) x 1200 mm(H)

Collapsed - 1150 mm(L) x 1150 mm(W) x 410 mm(H)

Tare Weight 100kg

Gross Weight 1.10 m<sup>3</sup> / 1,500 kg

Material Characteristics 