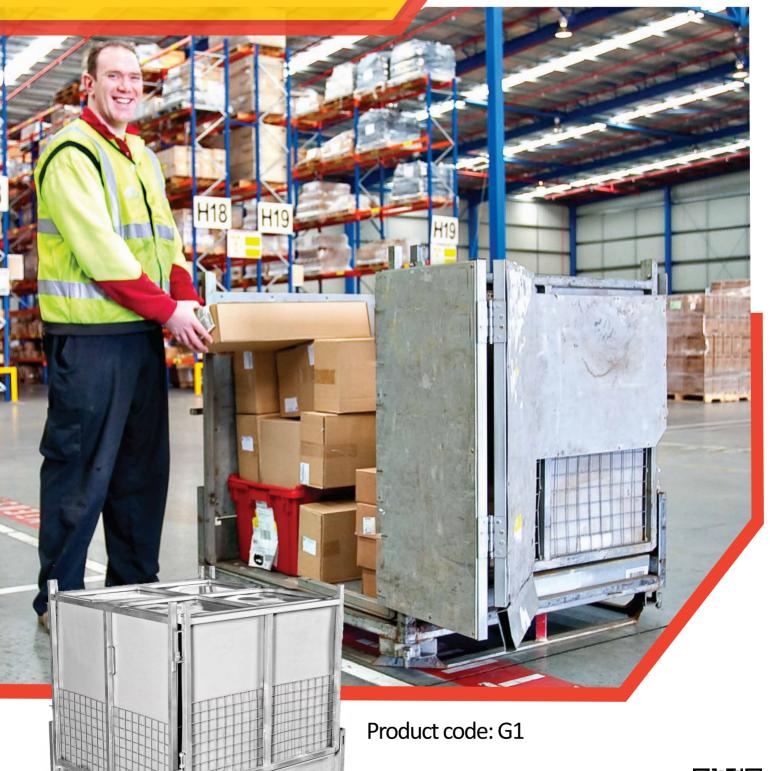

## Loscam GPAK G1

Loscam G1s are ideal for the movement and storage of high-value products, and at the same time, they are designed to maximise cubic utilisation of all modes of transport. Their easy-to-assemble one-piece construction maximises productivity in picking operations and allows for maximum vehicle utilisation on the reverse logistics leg.

## **Benefits:**

- Folded to upright in 50 seconds, collapsed in less than 30 seconds
- Erected by a single person without using tools
- One-piece foldable units with attached lids
- Modular design
- Ergonomic
- Walk-in door, mitigates leaning over drop gate
- · Increased security, products inside units are not visible
- Reduce theft and products replacement costs
- Stackable/ foldable
- Can be enabled with a Loscam Track & Trace locational device, connected to the Loscam Live tracking platform

## **Specifications:**

Overall Size Erected - 1150 mm(L) x 1150 mm(W) x 1200 mm(H)

Collapsed - 1150 mm(L) x 1150 mm(W) x 410 mm(H)

Tare Weight 100kg

Gross Weight 1.10 m<sup>3</sup> / 1,500 kg

Material Characteristics 