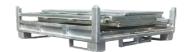

## **Specifications:**

Overall Size Erected - 1150 mm(L) x 1150 mm(W) x 1200 mm(H)

Collapsed - 1150 mm(L) x 1150 mm(W) x 410 mm(H)

Tare Weight 100kg

Gross Weight 1.10 m<sup>3</sup> / 1,500 kg

Material Characteristics 

• High tensile galvanised steel

• Smooth internal plastic lining

Lightweight

Stackable for storage

Forklift Access 4-way entry

Uses • Sto

 Storage, transport and distribution of products that require special care or difficult to handle