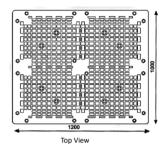

# Specifications:

| Overall Size: | 1200 mm(L) x 1000 mm(W) x 156 mm(H)                                                                                                       |
|---------------|-------------------------------------------------------------------------------------------------------------------------------------------|
| Tare Weight:  | 30 kg                                                                                                                                     |
| Gross Weight: | <ul> <li>Hold - 2,000 kg on small beam racking</li> <li>Drive through/ edge racking - 1,000 kg</li> <li>Static load - 8,000 kg</li> </ul> |
| Uses:         | Solution for raw material supply, manufacturing, warehousing and distribution                                                             |