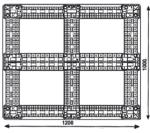

# Specifications:

| Overall Size: | 1200 mm(L) x 1000 mm(W) x 156 mm(H)                                                                                                       |
|---------------|-------------------------------------------------------------------------------------------------------------------------------------------|
| Tare Weight:  | 30 kg                                                                                                                                     |
| Gross Weight: | <ul> <li>Hold - 2,000 kg on small beam racking</li> <li>Drive through/ edge racking - 1,000 kg</li> <li>Static load - 8,000 kg</li> </ul> |
| Uses:         | Solution for raw material supply, manufacturing, warehousing and distribution                                                             |