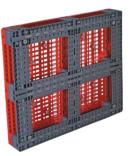

# **Loscam Repairable Plastic Pallets**

The Repairable Plastic Pallet is most applicable in food & beverage, dairy and pharmaceutical industry, where strict requirements on pallet material exist. Its unique modularised design enables easy fabrication, dismantling, and most importantly reparability. Reparability increases pallet utilisation and recyclability, and ultimately reduces resources wastage and contamination to the environment.

## **Benefits**

- Modular design, repairable and replaceable parts reduce maintenance costs and lengthen pallet life cycle
- Patented anti-slip belt design increases friction between goods and pallet, and between pallet and the floor, allowing steady goods stacking
- Full-perimeter base ensures steadiness and intactness when stacked
- Enhance loading capacity and strength by implanting zinc-plating steel-beam on the top board and bottom board
- Embedded RFID tag slots for easy goods tracking and inventory control