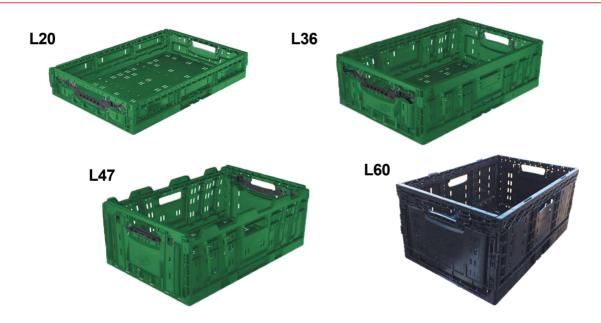

### **Specifications:**

| Models:                  | L20         | L36         | L47         | L60         |  |
|--------------------------|-------------|-------------|-------------|-------------|--|
| Overall Size Erect (mm): | 600x400x105 | 600x400x181 | 600x400x233 | 600x400x287 |  |
| Weight (kg):             | 1.4         | 1.8         | 2           | 2.5         |  |
| Load Capacity (kg)       | 12          | 15          | 20          | 25          |  |
| Nested (mm):             | 33          | 33          | 33          | 55          |  |
| Volume (litre):          | 20          | 36          | 47          | 59          |  |