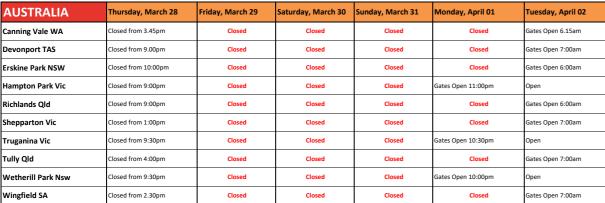

| Wednesday, April 24 | Thursday, April 25       | Friday, April 26           |
|---------------------|--------------------------|----------------------------|
| Closed from 3.45pm  | Closed                   | Gates Open 6.15am          |
| Closed from 3.45pm  | Closed                   | Gates Open 6.15am          |
| Closed from 10:00pm | Closed                   | Gates Open 6:00am          |
| Closed from 9:00pm  | Gates Open 11:00pm       | Open                       |
| Closed from 9:00pm  | Closed                   | Gates Open 6:00am          |
| Closed from 1:00pm  | Closed                   | Gates Open 7:00am - 4.00pm |
| Closed from 9:30pm  | Gates Open 10:30pm       | Open                       |
| Closed from 4:00pm  | Closed Gates Open 7:00am |