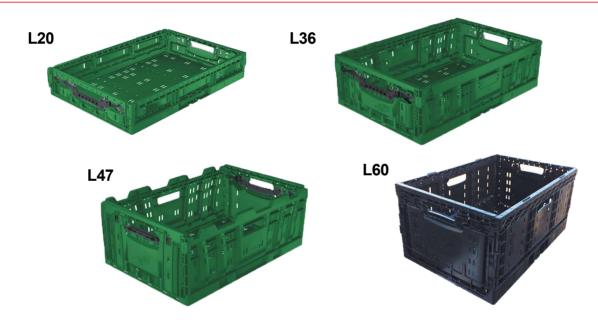

# **Loscam Fresh Produce Crates**

#### Specifications:

| Models:                  | L20         | L36         | L47         | L60         |  |
|--------------------------|-------------|-------------|-------------|-------------|--|
| Overall Size Erect (mm): | 600x400x105 | 600x400x181 | 600x400x233 | 600x400x287 |  |
| Weight (kg):             | 1.4         | 1.8         | 2           | 2.5         |  |
| Load Capacity (kg)       | 12          | 15          | 20          | 25          |  |
| Nested (mm):             | 33          | 33          | 33          | 55          |  |
| Volume (litre):          | 20          | 36          | 47          | 59          |  |