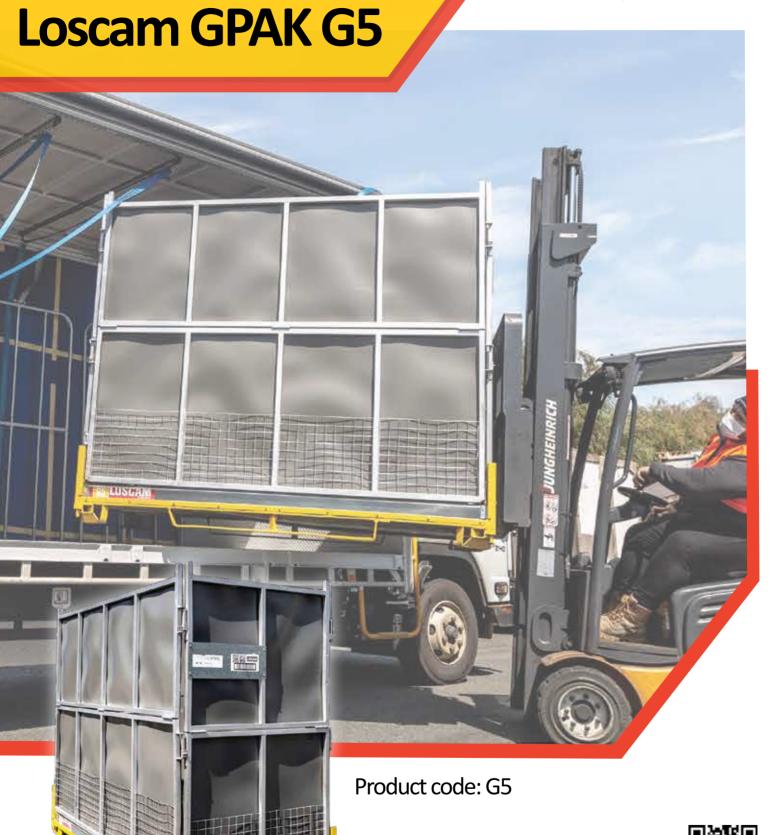

## Loscam GPAK G5

Loscam G5s provide the ideal solution for hanging garment distribution and freight that poses height and length challenges. High-value products are protected by the unique locking system in addition to zero visibility of the contents inside the assembled unit. GPAKs are ideal for converting difficult-to-ship freight into optimal shipping units.

## Benefits:

- Folded to upright in 50 seconds, collapsed in less than 30 seconds
- Erected by a single person without using tools
- One-piece foldable units with attached lids
- Modular design
- Ergonomic
- Walk-in door, mitigates leaning over drop gate
- Increased security, products inside units are not visible
- Reduce theft and products replacement costs
- Stackable/foldable
- Can be enabled with a Loscam Track & Trace locational device, connected to the Loscam Live tracking platform

## Specifications:

Overall Size: Erected - 2300 mm(L) x 1150 mm(W) x 2000 mm(H)

Collapsed - 2300 mm(L) x 1150 mm(W) x 430 mm(H)

Tare Weight: 200 kg

Gross Weight: 4.16 m<sup>3</sup> / 1,500 kg

Material / Construction