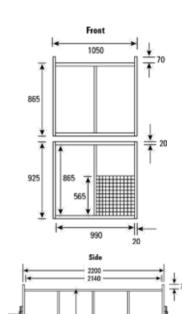

## Specifications:

Overall Size: Erected - 2300 mm(L) x 1150 mm(W) x 2000 mm(H)

Collapsed - 2300 mm(L) x 1150 mm(W) x 430 mm(H)

Tare Weight: 200 kg

Gross Weight: 4.16 m<sup>3</sup> / 1,500 kg

Material / Construction