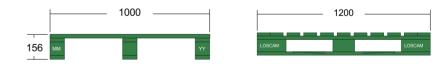

## Specifications:

| Overall Size:    | 1200 mm(L) x 1000 mm(W) x 156 mm(H)                                                                               | ⊢ 1000         |
|------------------|-------------------------------------------------------------------------------------------------------------------|----------------|
| Tare Weight:     | 28 kg*                                                                                                            |                |
| Dynamic Load:    | 1.5 t                                                                                                             |                |
| Static Load:     | 6 t                                                                                                               |                |
| Forklift Access: | <ul><li> 2-way entry points</li><li> Stackable/ rackable</li></ul>                                                |                |
| Uses:            | <ul> <li>Storage for all types of products</li> </ul>                                                             | ·. ·.<br>:· ·· |
|                  | <ul><li>Movement of products between factories and warehouses</li><li>Transfer of products to retailers</li></ul> |                |
|                  | - Ideal for relief recently and externated and external inco                                                      |                |