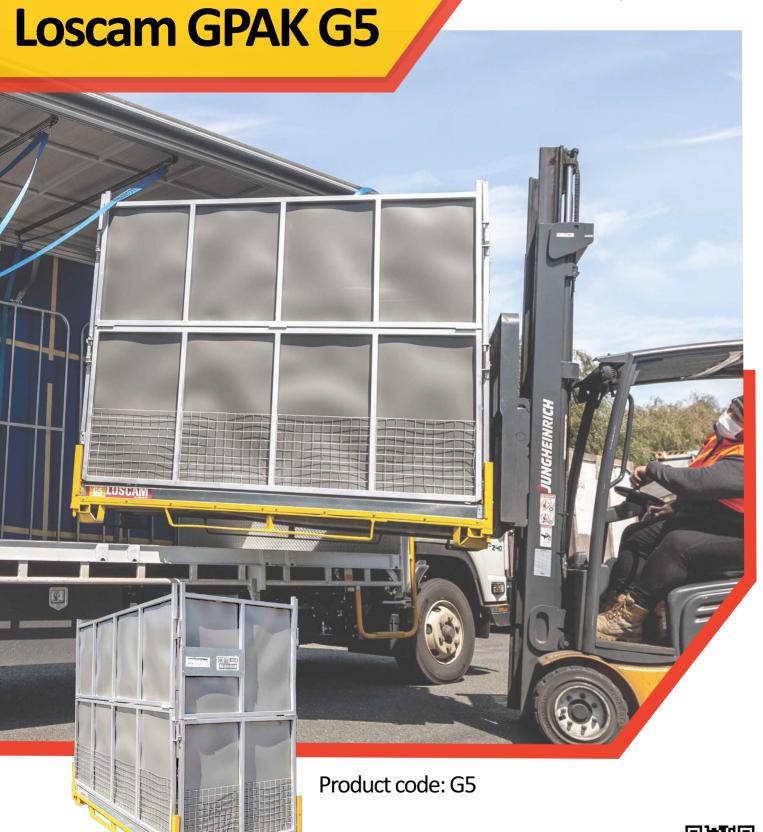

## Loscam GPAK G5

Loscam G5s provide the ideal solution for hanging garment distribution and freight that poses height and length challenges. High-value products are protected by the unique locking system in addition to zero visibility of the contents inside the assembled unit. GPAKs are ideal for converting difficult-to-ship freight into optimal shipping units.

## **Benefits:**

- Folded to upright in 50 seconds, collapsed in less than 30 seconds
- Erected by a single person without using tools
- One-piece foldable units with attached lids
- Modular design
- Ergonomic
- · Walk-in door, mitigates leaning over drop gate
- Increased security, products inside units are not visible
- Reduce theft and products replacement costs
- Stackable/ foldable
- Can be enabled with a Loscam Track & Trace locational device, connected to the Loscam Live tracking platform

## **Specifications:**

Collapsed - 2300 mm(L) x 1150 mm(W) x 430 mm(H)

Tare Weight 200 kg

Gross Weight 4.16 m<sup>3</sup> / 1,500 kg

Material Characteristics 

• High tensile galvanised steel

• Smooth internal plastic lining