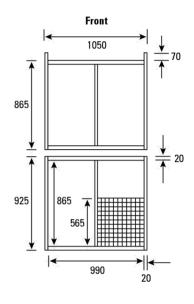

## **Specifications:**

Collapsed - 2300 mm(L) x 1150 mm(W) x 430 mm(H)

Tare Weight 200 kg

Gross Weight 4.16 m<sup>3</sup> / 1,500 kg

Material Characteristics 

• High tensile galvanised steel

• Smooth internal plastic lining