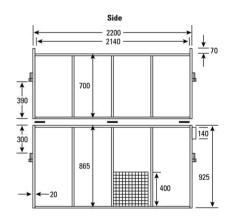

## **Specifications:**

Collapsed - 2300 mm(L) x 1150 mm(W) x 430 mm(H)

Tare Weight 200 kg

Gross Weight 4.16 m<sup>3</sup> / 1,500 kg

Material Characteristics 

• High tensile galvanised steel

• Smooth internal plastic lining