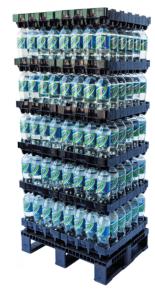

# **Loscam Beverage Tray**

The Loscam Beverage Tray has been designed for last flow production and multipe bottle types in the market.

Ideal for storing, moving and displaying beverage products direct to retail floor, the beverage tray reduces handling, improves product quality and increases replenishment efficiency.

## Benefits:

- Support all classes of PET bottles, such as 1.25 L to 2.25 L
- Light weight, hygienic and durable
- Easy handling for store teams, easy access for shoppers
- Eliminates the need for secondary packaging
- Tray is a shelf in itself, and provides a tidy-exposure "One Touch Merchandising" from the bottler to the shop
- Safe and secure load is achieved via the innovative locking grips between the tray and the bottles
- Eliminates the need for shrink wrapping of pallets through using alternate strapping solutions
- Compatible with Loscam display pallets