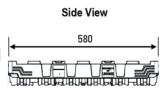

## Specifications:

| Overall Size: | 385 mm (L) x 580 mm (W) x 95 mm (H) |
|---------------|-------------------------------------|
| Tare Weight:  | 1.45 kg                             |

Construction Material: HDPE

#### **End View**