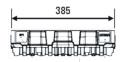

## Specifications:

| Overall Size: | 385 mm (L) x 580 mm (W) x 95 mm (H) |
|---------------|-------------------------------------|
| Tare Weight:  | 1.45 kg                             |

Construction Material: HDPE

#### **End View**