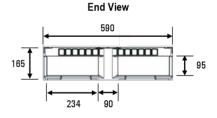

## Specifications:

Overall Size 775 mm (L) x 590 mm (W) x 165 mm (H)

Tare Weight 8.7 kg
Safe Working Load 750 kg

Construction Material

• Injection moulded one piece in Co-Polymer Polypropylene

Manufactured from virgin polypropylene first grade material