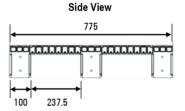

## Specifications:

Overall Size 775 mm (L) x 590 mm (W) x 165 mm (H)

Tare Weight 8.7 kg
Safe Working Load 750 kg

Construction Material

• Injection moulded one piece in Co-Polymer Polypropylene

Manufactured from virgin polypropylene first grade material