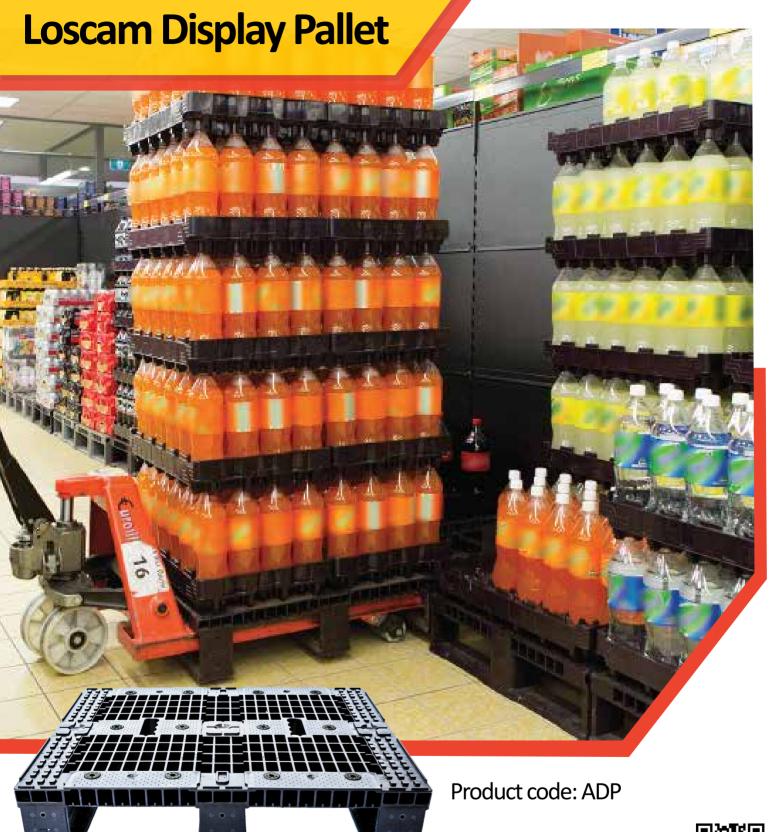

## **Loscam Display Pallet**

The Loscam Display Pallet has been developed with the particular needs of our customers in mind. The Display Pallet is ideal for storing, moving and displaying high velocity products direct to retail floor, reducing handling, improving product quality and increasing replenishment efficiency.

Specially made for the food and beverage industries

Ideal for Retail Display

Beverage Trays on Display Pallet

Copyright © LOSCAM. All Rights Reserved. © Loscam International Holdings Co., Limited