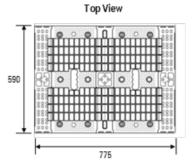

## Specifications:

Overall Size 775 mm (L) x 590 mm (W) x 165 mm (H)

Tare Weight 8.7 kg
Safe Working Load 750 kg

Construction Material

• Injection moulded one piece in Co-Polymer Polypropylene

Manufactured from virgin polypropylene first grade material