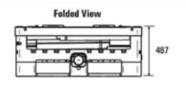

#### Benefits:

- Easy to fill, discharge and transport
- Half folding front "drop gate" allows ease of access
- Sight glass provides clear view of product level
- Tamper evident and lockable lid assures product safety
- Freezer compatible and UV resistant
- 2.5:1 folding ratio saves cost in transport and storage
- Can be enabled with a Loscam Track & Trace locational device, connected to the Loscam Live tracking platform