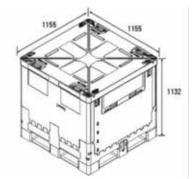

#### Specifications:

| Overall Size:      | External - 1155 mm(L) x 1155 mm(W) x 1132 mm(H)<br>Internal - 1065 mm(L) x 1045 mm(W) x 940 mm(H) |
|--------------------|---------------------------------------------------------------------------------------------------|
| Tare Weight:       | 90 kg                                                                                             |
| Capacity:          | 1,060 litre                                                                                       |
| Loading Capacity:  | 1,400 kg                                                                                          |
| Stacking Capacity: | • Static- 5 high when loaded, 10 high when folded                                                 |
|                    | Dynamic- 2 high when loaded                                                                       |
| Material:          | Food-grade Polypropylene                                                                          |
| Forklift Access:   | 4-way entry                                                                                       |
| Uses:              | Suitable for food industry including fruit juices, dairy, fats,                                   |
|                    | oils, honey & syrups, mayonnaise, wine, vinegar and the                                           |
|                    | pharmaceutical industry                                                                           |