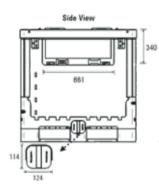

#### Specifications:

| Overall Size:      | External - 1155 mm(L) x 1155 mm(W) x 1132 mm(H)<br>Internal - 1065 mm(L) x 1045 mm(W) x 940 mm(H) |
|--------------------|---------------------------------------------------------------------------------------------------|
| Tare Weight:       | 90 kg                                                                                             |
| Capacity:          | 1,060 litre                                                                                       |
| Loading Capacity:  | 1,400 kg                                                                                          |
| Stacking Capacity: | • Static- 5 high when loaded, 10 high when folded                                                 |
|                    | Dynamic- 2 high when loaded                                                                       |
| Material:          | Food-grade Polypropylene                                                                          |
| Forklift Access:   | 4-way entry                                                                                       |
| Uses:              | Suitable for food industry including fruit juices, dairy, fats,                                   |
|                    | oils, honey & syrups, mayonnaise, wine, vinegar and the                                           |
|                    | pharmaceutical industry                                                                           |