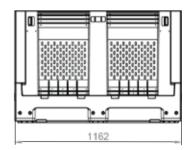

## **Specifications:**

Overall Size: External- 1162 mm(L) x 1162 mm(W) x 780 mm(H)

Tare Weight: 55 kg

Capacity: 773 litres

50 kg

Loading Capacity: Static- 2500 kg

Dynamic-700 kg

Material: FDA & EU approved food grade Polyethylene