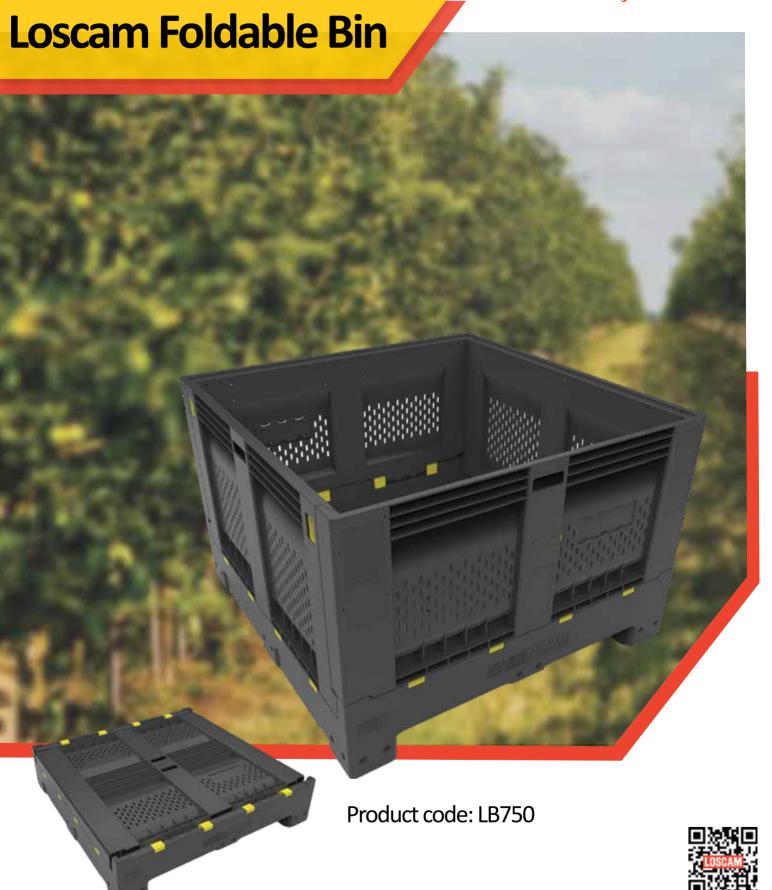

# Loscam Foldable Bin

The Loscam Foldable Bin has been designed as a freight consolidation unit for retail, produce and food manufacturing for ingredients. The bin is the most user friendly bin in the market with the highest airflow. Ideal for storing and transporting fragile fresh ingredients, the bin is extremely cost-effective for its 3 to 1 return ratio.

### Benefits:

- Vented side and base improve products durability
- High impact, UV protected materials and intelligent design keep breakages and maintenance costs to a minimum
- Patented stacking and locking system ensure better protection for products
- Rackable with the ability to be stacked five high maximise warehouse or truck utilisation
- 3 to 1 return ratio saves in transpot costs
- Can be enabled with a Loscam Track & Trace locational device, connected to the Loscam Live tracking platform