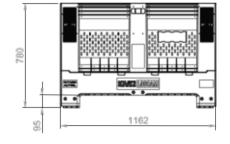

## **Specifications:**

Overall Size: External- 1162 mm(L) x 1162 mm(W) x 780 mm(H)

Tare Weight: 55 kg

Capacity: 773 litres

50 kg

Loading Capacity: Static- 2500 kg

Dynamic-700 kg

Material: FDA & EU approved food grade Polyethylene