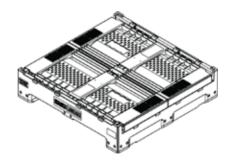

# Loscam Foldable Bin

The Loscam Foldable Bin has been designed as a freight consolidation unit for retail, produce and food manufacturing for ingredients. The bin is the most user friendly bin in the market with the highest airflow. Ideal for storing and transporting fragile fresh ingredients, the bin is extremely cost-effective for its 3 to 1 return ratio.

### Benefits:

- Vented side and base improve products durability
- High impact, UV protected materials and intelligent design keep breakages and maintenance costs to a minimum
- Patented stacking and locking system ensure better protection for products
- Rackable with the ability to be stacked five high maximise warehouse or truck utilisation
- 3 to 1 return ratio saves in transpot costs
- Can be enabled with a Loscam Track & Trace locational device, connected to the Loscam Live tracking platform