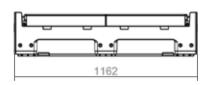

## **Specifications:**

Overall Size: External- 1162 mm(L) x 1162 mm(W) x 780 mm(H)

Tare Weight: 55 kg

Capacity: 773 litres

50 kg

Loading Capacity: Static- 2500 kg

Dynamic-700 kg

Material: FDA & EU approved food grade Polyethylene