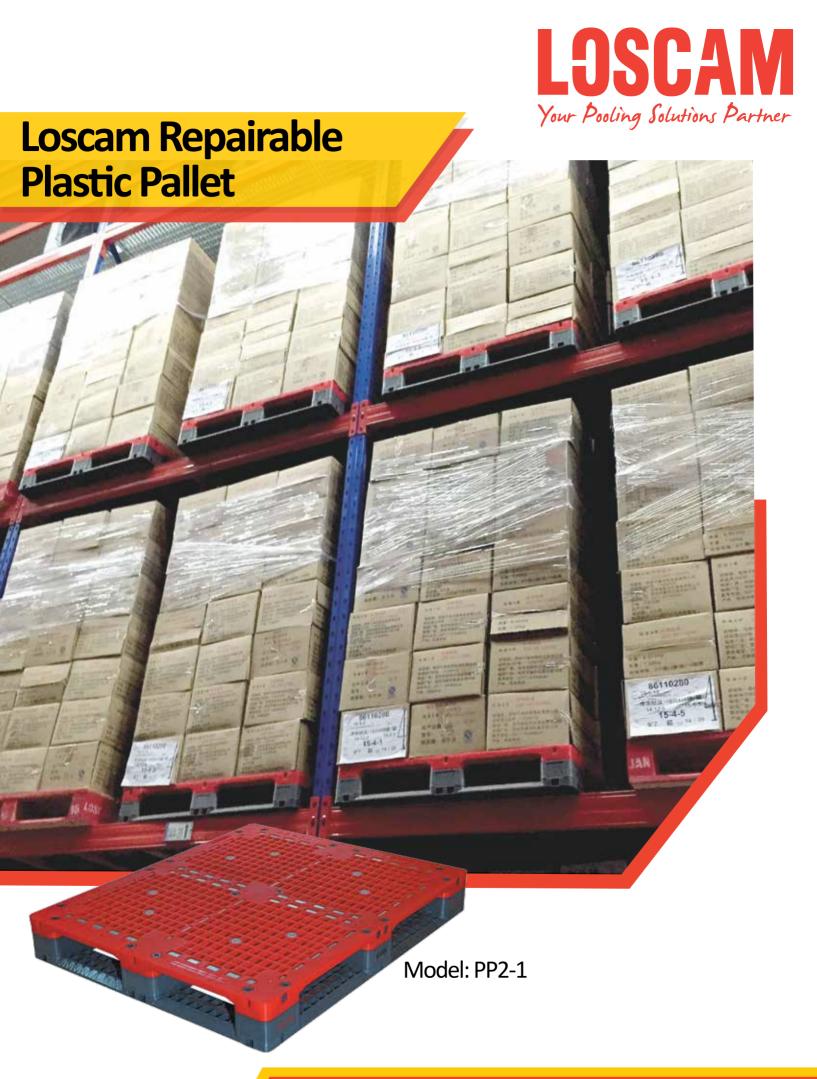

# **Loscam Repairable Plastic Pallets**

The Repairable Plastic Pallet is most applicable in food & beverage, dairy and pharmaceutical industry, where strict requirements on pallet material exist. Its unique modularised design enables easy fabrication, dismantling, and most importantly reparability. Reparability increases pallet utilisation and recyclability, and ultimately reduces resources wastage and contamination to the environment.

## **Benefits**

- Modular design, repairable and replaceable parts reduce maintenance costs and lengthen pallet life cycle
- Patented anti-slip belt design increases friction between goods and pallet, and between pallet and the floor, allowing steady goods stacking
- Full-perimeter base ensures steadiness and intactness when stacked
- Enhance loading capacity and strength by implanting zinc-plating steel-beam on the top board and bottom board
- Embedded RFID tag slots for easy goods tracking and inventory control

## **Specifications:**

Uses:

Overall Size: 1200 mm(L) x 1000 mm(W) x 156 mm(H)

Tare Weight: 30 kg

Gross Weight: • Hold - 2,000 kg on small beam racking

• Drive through/ edge racking - 1,000 kg

• Static load - 8,000 kg