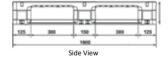

## **Specifications:**

Uses:

Overall Size: 1200 mm(L) x 1000 mm(W) x 156 mm(H)

Tare Weight: 30 kg

Gross Weight: • Hold - 2,000 kg on small beam racking

• Drive through/ edge racking - 1,000 kg

• Static load - 8,000 kg