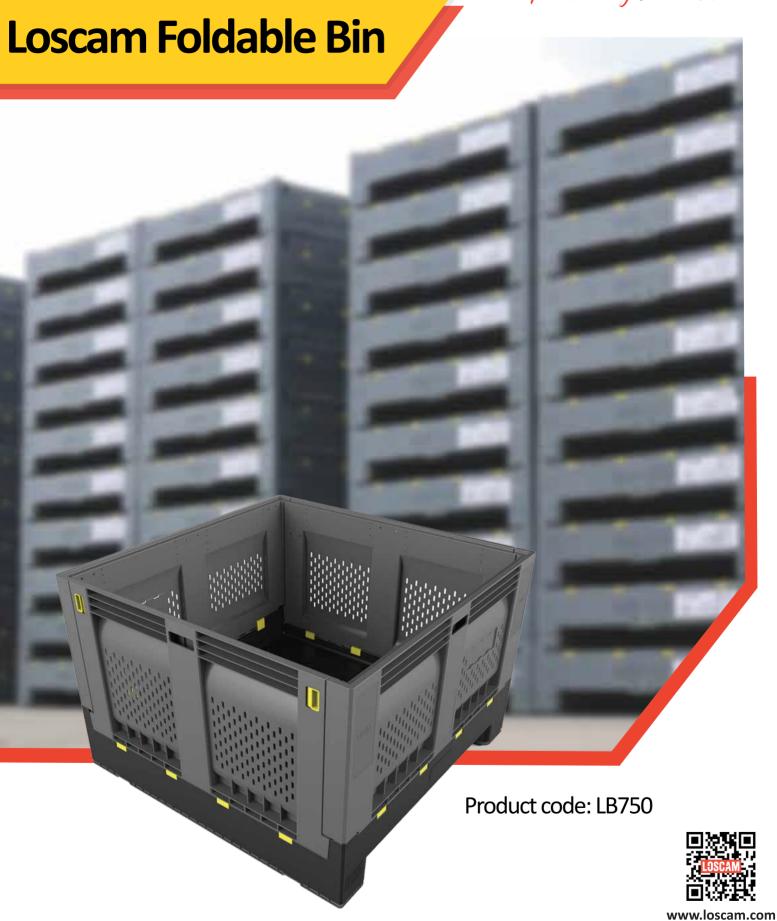

## Loscam Foldable Bin

The Loscam Foldable Bin has been designed as a freight consolidation unit for retail, produce and food manufacturing for ingredients. The bin is the most user friendly bin in the market with the highest airflow. Ideal for storing and transporting fragile fresh ingredients, the bin is extremely cost-effective for its 3 to 1 return ratio.

## Benefits:

- Vented side and base improve products durability
- High impact, UV protected materials and intelligent design keep breakages and maintenance costs to a minimum
- Patented stacking and locking system ensure better protection for products
- Rackable with the ability to be stacked five high maximise warehouse or truck utilisation
- 3 to 1 return ratio saves in transpot costs
- Can be enabled with a Loscam Track & Trace locational device, connected to the Loscam Live tracking platform

## Specifications:

Overall Size: External- 1162 mm(L) x 1162 mm(W) x 780 mm(H)

Tare Weight: 55 kg

Capacity: 773 litres

50 kg

Loading Capacity: Static- 2500 kg

Dynamic-700 kg

Material: FDA & EU approved food grade Polyethylene