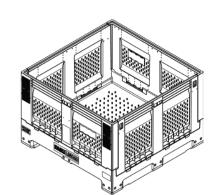

## Specifications:

Overall Size: External- 1162 mm(L) x 1162 mm(W) x 780 mm(H)

Tare Weight: 55 kg

Capacity: 773 litres

50 kg

Loading Capacity: Static- 2500 kg

Dynamic-700 kg

Material: FDA & EU approved food grade Polyethylene