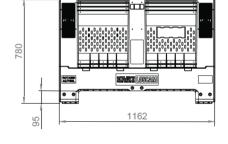

## Specifications:

Overall Size: External- 1162 mm(L) x 1162 mm(W) x 780 mm(H)

Tare Weight: 55 kg

Capacity: 773 litres

50 kg

Loading Capacity: Static- 2500 kg

Dynamic-700 kg

Material: FDA & EU approved food grade Polyethylene