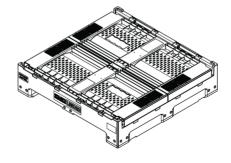

## Loscam Foldable Bin

The Loscam Foldable Bin has been designed as a freight consolidation unit for retail, produce and food manufacturing for ingredients. The bin is the most user friendly bin in the market with the highest airflow. Ideal for storing and transporting fragile fresh ingredients, the bin is extremely cost-effective for its 3 to 1 return ratio.

## Benefits:

- Vented side and base improve products durability
- High impact, UV protected materials and intelligent design keep breakages and maintenance costs to a minimum
- Patented stacking and locking system ensure better protection for products
- Rackable with the ability to be stacked five high maximise warehouse or truck utilisation
- 3 to 1 return ratio saves in transpot costs
- Can be enabled with a Loscam Track & Trace locational device, connected to the Loscam Live tracking platform

## Specifications:

Overall Size: External- 1162 mm(L) x 1162 mm(W) x 780 mm(H)

Tare Weight: 55 kg

Capacity: 773 litres

50 kg

Loading Capacity: Static- 2500 kg

Dynamic-700 kg

Material: FDA & EU approved food grade Polyethylene

Forklift Access: • 2-way entry

• Large fork tyne openings ensure minimal fork hoist damage

Uses: Specially made for retail, fresh produce, raw ingredients etc

Copyright © LOSCAM. All Right Reserved. © Loscam International Holdings Co., Limited