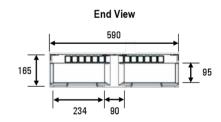

### Specifications:

| Overall Size:             | 775 mm (L) x 590 mm (W) x 165 mm (H)                                                                                                                            |
|---------------------------|-----------------------------------------------------------------------------------------------------------------------------------------------------------------|
| Tare Weight:              | 8.7 kg                                                                                                                                                          |
| Safe Working Load:        | 750 kg                                                                                                                                                          |
| Construction Material:    | <ul><li>Injection moulded one piece in Co-Polymer Polypropylene</li><li>Manufactured from virgin polypropylene first grade material</li></ul>                   |
| Material Characteristics: | <ul> <li>Splinter free UV stabilised</li> <li>Temperature range of-4 °C to +60 °C anti-slip deck</li> <li>Rubber grommets located to reduce slippage</li> </ul> |
| Forklift Access:          | <ul><li> 4-way entry points</li><li> Stackable and rackable with slave pallet</li></ul>                                                                         |
| Uses:                     | Specially made for the food and beverage industries                                                                                                             |

Beverage Trays on Display Pallet

775

Top View

0

0

0

0

590