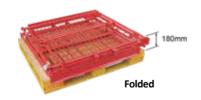

## **Benefits**

- Retail friendly with fold-down sides to enable consumer access to products
- Reduced need for outer packaging materials, such as shrink film, which decreases wastage and reduces carbon footprint
- Connects easily to existing pallets and collapses for efficient reverse logistics
- Easy to disassemble, fold and store to save space and recovery cost
- Stackable and stable allowing vertical product storage solution in warehouses and in transport
- Stacking plates designed for easy forklift stacking and improved handling efficiency
- Maximises cube utilisation of vehicles
- Modular design, repairable and replaceable parts to reduce maintenance costs
- Optional accessories like shelf and mat to meet customer's logistics operations

## Specification

Overall Size: 1200 mm(L) x 1000 mm(W) x 1000 mm(H)

With Shelf Insert 500 mm (height of shelf from base)

Maximum Load (Base Cage) 750 kg Approximate Weight 50 kg Maximum Stacked (Static) 3 cages