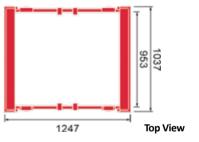

## Specification

Overall Size: 1200 mm(L) x 1000 mm(W) x 1000 mm(H)

With Shelf Insert 500 mm (height of shelf from base)

Maximum Load (Base Cage) 750 kg Approximate Weight 50 kg Maximum Stacked (Static) 3 cages