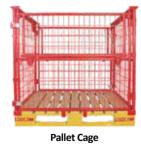

## **Loscam Pallet Cage**

The Loscam Pallet Cage has been developed with the particular needs of our customers in mind. Ideal for storing and moving difficult to handle freight or freight high in value that require additional protection.

## **Benefits**

- Retail friendly with fold-down sides to enable consumer access to products
- Reduced need for outer packaging materials, such as shrink film, which decreases wastage and reduces carbon footprint
- Connects easily to existing pallets and collapses for efficient reverse logistics
- Easy to disassemble, fold and store to save space and recovery cost
- Stackable and stable allowing vertical product storage solution in warehouses and in transport
- Stacking plates designed for easy forklift stacking and improved handling efficiency
- Maximises cube utilisation of vehicles
- Modular design, repairable and replaceable parts to reduce maintenance costs
- Optional accessories like shelf and mat to meet customer's logistics operations

## Specification

Overall Size: 1200 mm(L) x 1000 mm(W) x 1000 mm(H)

With Shelf Insert 500 mm (height of shelf from base)

Maximum Load (Base Cage) 750 kg Approximate Weight 50 kg Maximum Stacked (Static) 3 cages