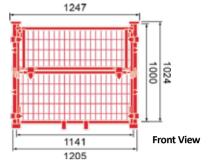

## Specification

Overall Size: 1200 mm(L) x 1000 mm(W) x 1000 mm(H)

With Shelf Insert 500 mm (height of shelf from base)

Maximum Load (Base Cage) 750 kg Approximate Weight 50 kg Maximum Stacked (Static) 3 cages