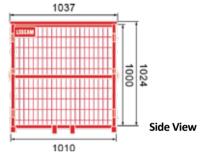

## Specification

Overall Size: 1200 mm(L) x 1000 mm(W) x 1000 mm(H)

With Shelf Insert 500 mm (height of shelf from base)

Maximum Load (Base Cage) 750 kg Approximate Weight 50 kg Maximum Stacked (Static) 3 cages