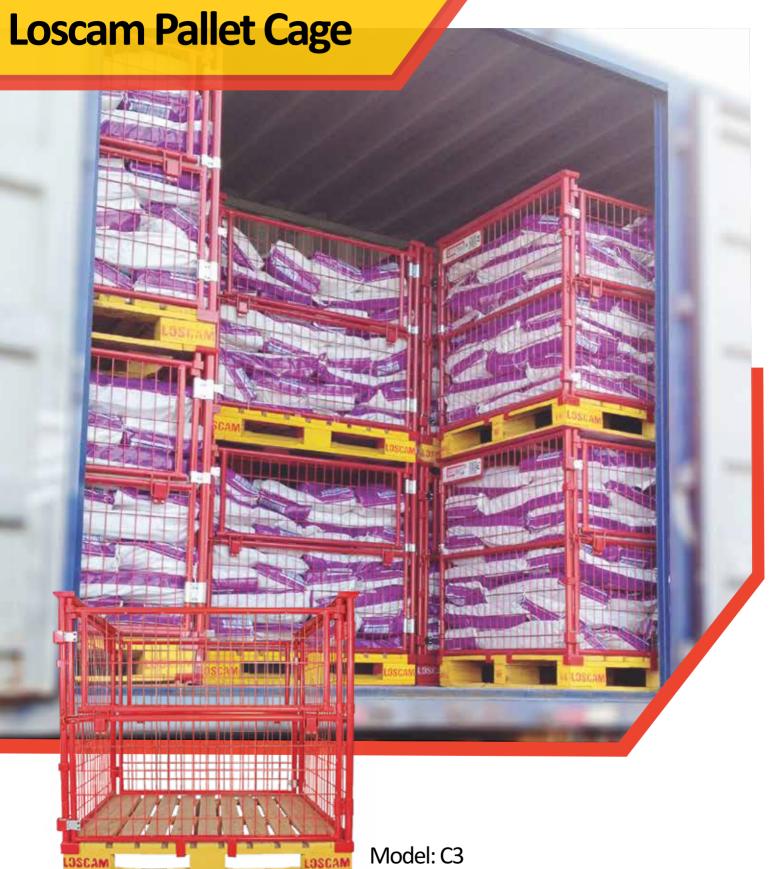

## **Loscam Pallet Cage**

The Loscam Pallet Cage has been developed with the particular needs of our customers in mind. Ideal for storing and moving difficult to handle freight or freight high in value that require additional protection.

## **Benefits**

- Retail friendly with fold-down sides to enable consumer access to products
- Reduced need for outer packaging materials, such as shrink film, which decreases wastage and reduces carbon footprint
- Connects easily to existing pallets and collapses for efficient reverse logistics
- Easy to disassemble, fold and store to save space and recovery cost
- Stackable and stable allowing vertical product storage solution in warehouses and in transport
- Stacking plates designed for easy forklift stacking and improved handling efficiency
- Maximises cube utilisation of vehicles
- Modular design, repairable and replaceable parts to reduce maintenance costs
- Optional accessories like shelf and mat to meet customer's logistics operations

## Specification

Overall Size: 1200 mm(L) x 1000 mm(W) x 1000 mm(H)

With Shelf Insert 500 mm (height of shelf from base)

Maximum Load (Base Cage) 750 kg Approximate Weight 50 kg Maximum Stacked (Static) 3 cages