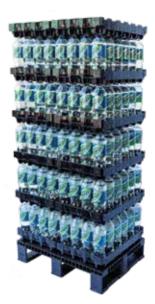

## **Loscam Beverage Tray**

The Loscam Beverage Tray has been designed for last flow production and multipe bottle types in the market.

Ideal for storing, moving and displaying beverage products direct to retail floor, the beverage tray reduces handling, improves product quality and increases replenishment efficiency.

## Benefits:

- Support all classes of PET bottles, such as 1.25 L to 2.25 L
- Light weight, hygienic and durable
- Easy handling for store teams, easy access for shoppers
- Eliminates the need for secondary packaging
- Tray is a shelf in itself, and provides a tidy-exposure "One Touch Merchandising" from the bottler to the shop
- Safe and secure load is achieved via the innovative locking grips between the tray and the bottles
- Eliminates the need for shrink wrapping of pallets through using alternate strapping solutions
- Compatible with Loscam display pallets