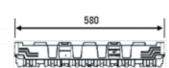

## Specifications:

Overall Size: 385 mm (L) x 580 mm (W) x 95 mm (H)

Tare Weight: 1.45 kg
Construction Material: HDPE

## Top View

**Bottom View** 

Side View

End View

Copyright © LOSCAM. All Right Reserved. © Loscam International Holdings Co., Limited

Fax: 61 2 8047 9506