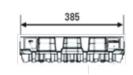

## Specifications:

Overall Size: 385 mm (L) x 580 mm (W) x 95 mm (H)

Tare Weight: 1.45 kg
Construction Material: HDPE

## Top View

**Bottom View** 

Side View

End View

Copyright © LOSCAM. All Right Reserved. © Loscam International Holdings Co., Limited

Fax: 61 2 8047 9506