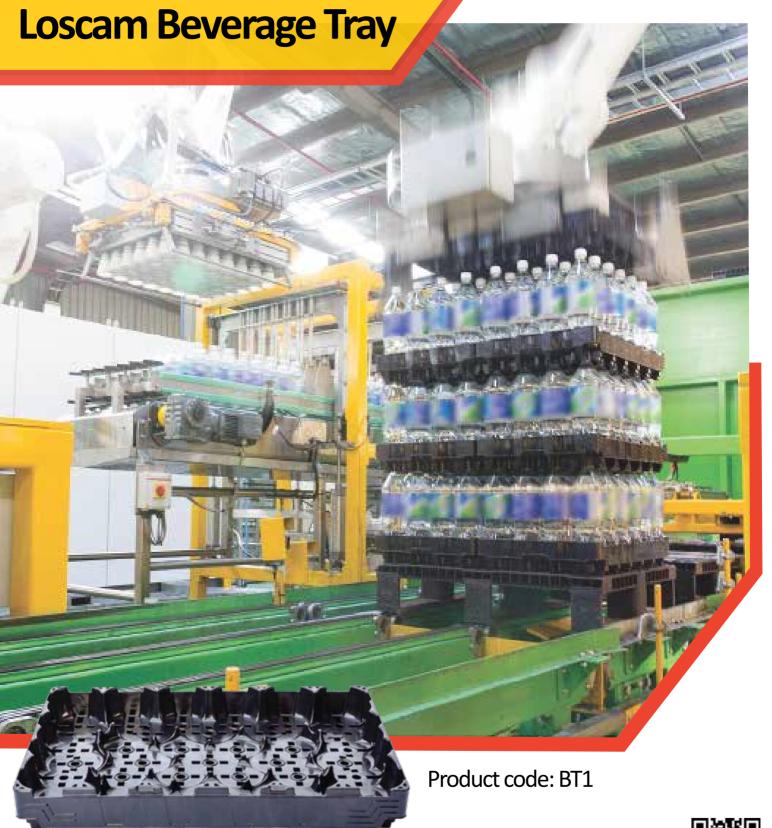

## **Loscam Beverage Tray**

The Loscam Beverage Tray has been designed for last flow production and multipe bottle types in the market.

Ideal for storing, moving and displaying beverage products direct to retail floor, the beverage tray reduces handling, improves product quality and increases replenishment efficiency.

## Benefits:

- Support all classes of PET bottles, such as 1.25 L to 2.25 L
- Light weight, hygienic and durable
- Easy handling for store teams, easy access for shoppers
- Eliminates the need for secondary packaging
- Tray is a shelf in itself, and provides a tidy-exposure "One Touch Merchandising" from the bottler to the shop
- Safe and secure load is achieved via the innovative locking grips between the tray and the bottles
- Eliminates the need for shrink wrapping of pallets through using alternate strapping solutions
- Compatible with Loscam display pallets

## Specifications:

Overall Size: 385 mm (L) x 580 mm (W) x 95 mm (H)

Tare Weight: 1.45 kg
Construction Material: HDPE