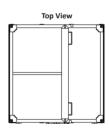

### Specifications:

| Overall Size:      | External - 1165 mm(L) x 1130 mm(W) x 1100 mm(H)<br>Internal - 1090 mm(L) x 1045 mm(W) x 930 mm(H)<br>Collapsed - 1165 mm(L) x 1130 mm(W) x 360 mm(H) |
|--------------------|------------------------------------------------------------------------------------------------------------------------------------------------------|
| Tare Weight:       | 131 kg                                                                                                                                               |
| Max Gross Weight:  | 1600 kg                                                                                                                                              |
| Volume:            | 1079 litres                                                                                                                                          |
| Forklift Access:   | 4-way entry                                                                                                                                          |
| Stacking Capacity: | <ul><li>Transit - 2</li><li>Static - 5</li></ul>                                                                                                     |
| Material:          | Chemical resistant UV protected PP and galvanised steel                                                                                              |
| Uses:              | Ideal for dairy, fats & oils, glucose liquid, sugar, mayonnaise, wi                                                                                  |