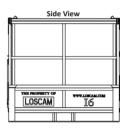

### Specifications:

| Overall Size:      | External - 1165 mm(L) x 1130 mm(W) x 1100 mm(H)<br>Internal - 1090 mm(L) x 1045 mm(W) x 930 mm(H)<br>Collapsed - 1165 mm(L) x 1130 mm(W) x 360 mm(H) |
|--------------------|------------------------------------------------------------------------------------------------------------------------------------------------------|
| Tare Weight:       | 131 kg                                                                                                                                               |
| Max Gross Weight:  | 1600 kg                                                                                                                                              |
| Volume:            | 1079 litres                                                                                                                                          |
| Forklift Access:   | 4-way entry                                                                                                                                          |
| Stacking Capacity: | <ul><li>Transit - 2</li><li>Static - 5</li></ul>                                                                                                     |
| Material:          | Chemical resistant UV protected PP and galvanised steel                                                                                              |
| Uses:              | Ideal for dairy, fats & oils, glucose liquid, sugar, mayonnaise, wi                                                                                  |

Ideal for dairy, fats & oils, glucose liquid, sugar, mayonnaise, wine, malt extracts, pharmaceutical & other liquid food ingredients

| <u>ح</u> ے | Front V | iew |                      |
|------------|---------|-----|----------------------|
| 7          |         |     |                      |
|            |         |     | 361.5  <br>1111(MAX) |
|            | 1130    |     |                      |