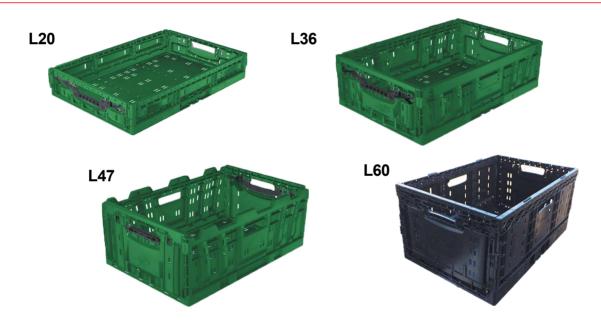

## Specifications:

| Models:                  | L20         | L36         | L47         | L60         |  |
|--------------------------|-------------|-------------|-------------|-------------|--|
| Overall Size Erect (mm): | 600x400x105 | 600x400x181 | 600x400x233 | 600x400x287 |  |
| Weight (kg):             | 1.4         | 1.8         | 2           | 2.5         |  |
| Load Capacity (kg)       | 12          | 15          | 20          | 25          |  |
| Nested (mm):             | 33          | 33          | 33          | 55          |  |
| Volume (litre):          | 20          | 36          | 47          | 59          |  |