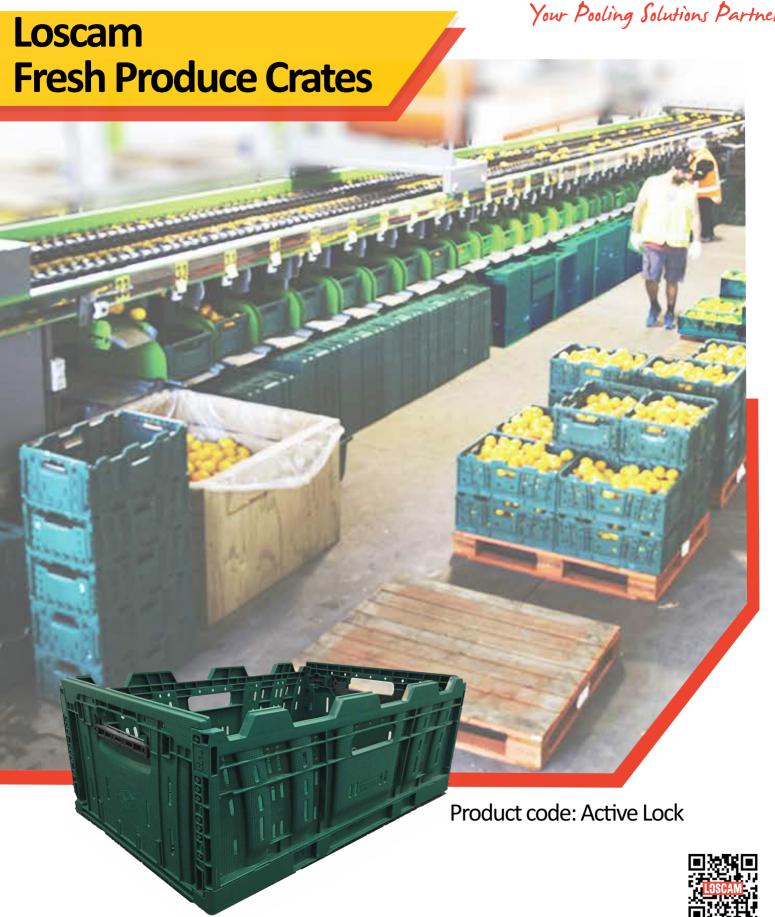

## **Loscam Fresh Produce Crates**

## **Benefits**

- New, improved design with "Active Lock" for fast, easy and safe operation.
- Folds easily without applying any pressure
- "Active Lock" secures the PRC when erected
- Panels fold easily and quietly when lock is released
- Foldable and stackable to maximise truck and store space
- Support cross stacking
- Long-lasting crates replace traditional disposable packing, provides great cost savings
- Robust construction ensures products are well protected
- Extra lightweight for handling ease
- Ideal for picking orders at your depot for direct store delivery
- Environmentally friendly, fully recyclable
- Easy to clean polymer resists moisture, insects and fungi; impervious to acids, fats, solvents and odors.