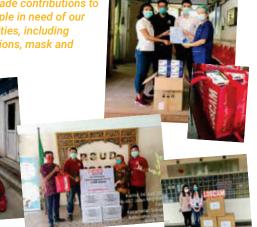

#### In support of local communities

Our team has made contributions to support the people in need of our global communities, including monetary donations, mask and hand sanitizer.

We fight the virus !