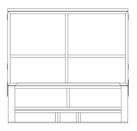

## **Specifications:**

Overall Size External  $-1155 \text{ mm(L)} \times 1130 \text{ mm(W)} \times 1100 \text{ mm(H)}$ 

Internal - 1090 mm(L) x 1045 mm(W) x 935 mm(H) Collapsed - 1155 mm(L) x 1130 mm(W) x 390 mm(H)

Front view

Side view

Collapsed view