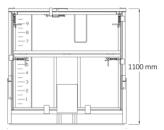

## **Specifications:**

Overall Size External  $-1155 \text{ mm(L)} \times 1130 \text{ mm(W)} \times 1100 \text{ mm(H)}$ 

Internal - 1090 mm(L) x 1045 mm(W) x 935 mm(H) Collapsed - 1155 mm(L) x 1130 mm(W) x 390 mm(H)

Front view

Side view

Collapsed view