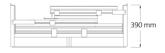

## **Specifications:**

Overall Size External  $-1155 \text{ mm(L)} \times 1130 \text{ mm(W)} \times 1100 \text{ mm(H)}$ 

Internal - 1090 mm(L) x 1045 mm(W) x 935 mm(H) Collapsed - 1155 mm(L) x 1130 mm(W) x 390 mm(H)

Front view

Side view

Collapsed view