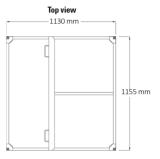

## **Specifications:**

Overall Size External  $-1155 \text{ mm(L)} \times 1130 \text{ mm(W)} \times 1100 \text{ mm(H)}$ 

Internal - 1090 mm(L) x 1045 mm(W) x 935 mm(H) Collapsed - 1155 mm(L) x 1130 mm(W) x 390 mm(H)

Front view

Side view

Collapsed view