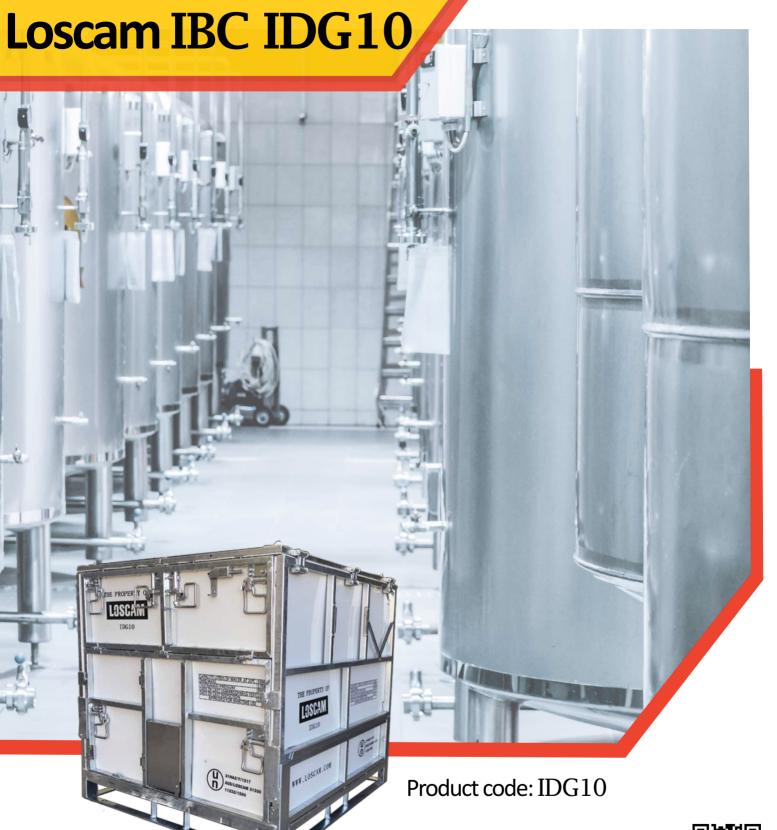

## Loscam IBC IDG10

The Loscam IDG10 is an independently tested reusable IBC for highly viscous products. It has been developed to provide a best in class 1.4 SG bulk handling solution. Like the Loscam I6, the IDG10 is a one piece unit providing the customer advantages in manual handling and gains in transport efficiency, all whilst not compromising in strength. With its unique integrated lid the IDG10 also assists our customers in the handling and tracking of rented units. Smart locking solutions mean the IDG10 panels all lock into themselves (including lid) providing additional strength ensuring maximum stability.

As the IDG 10 is a one piece unit the user will no longer have to remove lids and panels in order to collapse the unit for return transport. This removes the potential of loss for individual components such as gates, sides and lids.

## **Benefits:**

- Unique one piece design with hinged lid for ease of handling and better equipment control
- One person assembly and disassembly
- Folding front gate
- Unique universal 2 and 3 inch outlet
- Maximum discharge of product enabled by low level discharge outlet
- Modular design maximizes efficiency of storage and transport space