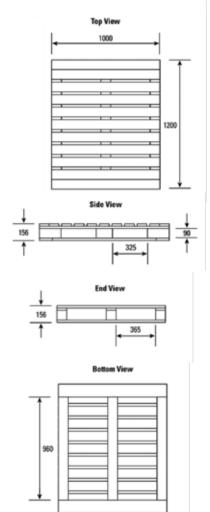

# Specifications:

Overall Size: 1200 mm(L) x 1000 mm(W) x 156 mm(H)

Tare Weight: 28 kg\*

Safe working Load: 1000 kg

Forklift Access: • 4-way entry points

• Stackable/ rackable

Uses: • Storage for all types of products