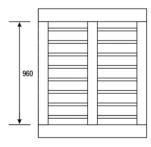

# Specifications:

Overall Size: 1200 mm(L) x 1000 mm(W) x 156 mm(H)

Tare Weight: 28 kg\*

Safe working Load: 1000 kg

Forklift Access: • 4-way entry points

• Stackable/ rackable

Uses: • Storage for all types of products