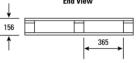

# Specifications:

Overall Size: 1200 mm(L) x 1000 mm(W) x 156 mm(H)

Tare Weight: 28 kg\*

Safe working Load: 1000 kg

Forklift Access: • 4-way entry points

• Stackable/ rackable

Uses: • Storage for all types of products