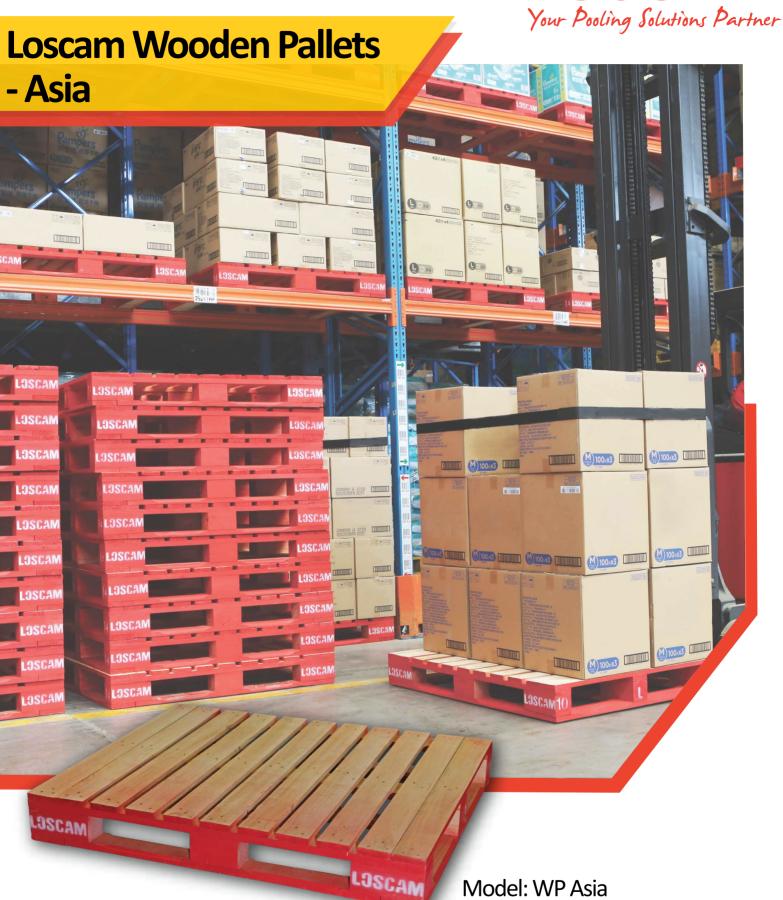

# Loscam Wooden Pallet - Asia

## **Benefits of Loscam**

- Loscam pallets are available when and where you need them
- ECR approved design industry standard for retail pallet pooling
- Pallet Hire Management System (HMS) enables customers to track pallets movement between trading partners

# Specifications:

Overall Size: 1200 mm(L) x 1000 mm(W) x 156 mm(H)

Tare Weight: 28 kg\*

Safe working Load: 1000 kg

Forklift Access: • 4-way entry points

• Stackable/ rackable

Uses: • Storage for all types of products