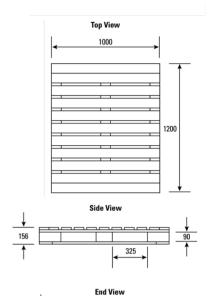

# Specifications:

Overall Size: 1200 mm(L) x 1000 mm(W) x 156 mm(H)

Tare Weight: 28 kg\*

Safe working Load: 1000 kg

Forklift Access: • 4-way entry points

• Stackable/ rackable

Uses: • Storage for all types of products