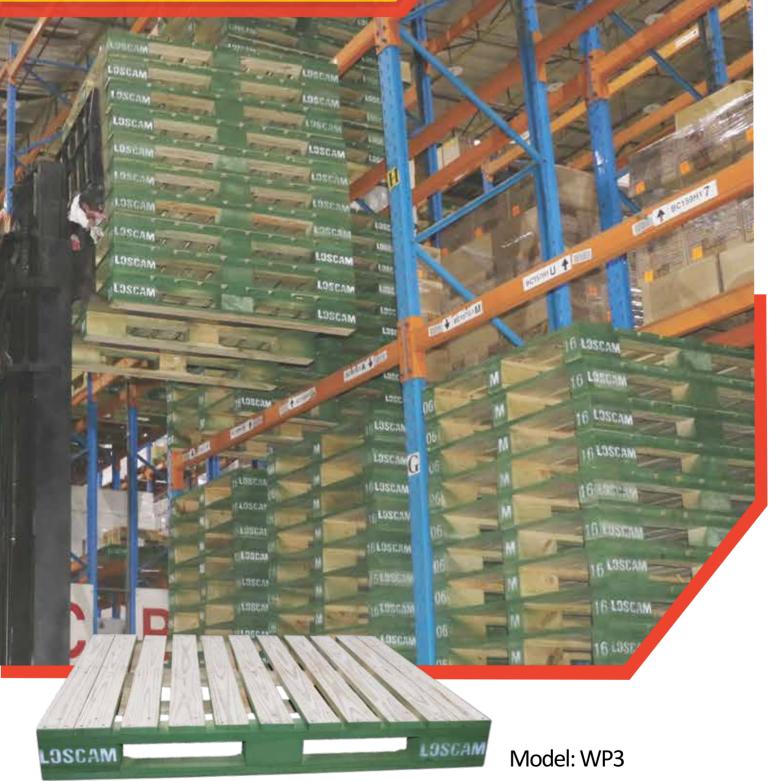

## Loscam Wooden Pallet - WP3

www.loscam.com

## Loscam Wooden Pallet - WP3

## **Benefits of Loscam**

- Loscam pallets are available when and where you need them
- ECR approved design- industry standard for retail pallet pooling
- Pallet Hire Management System (HMS) enables customers to track pallets movemement between trading partners

## Specifications:

|                  |                                                                           |     |            | 1000 -     |
|------------------|---------------------------------------------------------------------------|-----|------------|------------|
| Overall Size:    | 1200 mm(L) x 1000 mm(W) x 156 mm(H)                                       |     | : •<br>: • | :•<br>:•   |
| Tare Weight:     | 28 kg*                                                                    |     | •          | <u>.</u>   |
| Dynamic Load:    | 1.5 t                                                                     |     | ·.         | ·          |
| Static Load:     | 6t                                                                        | 200 | · ·        |            |
| Forklift Access: | • 2-way entry points                                                      |     | ·.<br>·.   | ·.<br>·.   |
|                  | Stackable/ rackable                                                       |     | :•<br>:•   | : •<br>: • |
| Uses:            | Storage for all types of products                                         |     |            |            |
|                  | <ul> <li>Movement of products between factories and warehouses</li> </ul> |     |            |            |
|                  | Transfer of products to retailers                                         |     | 1          | 1000 —     |
|                  |                                                                           |     |            | 1000       |