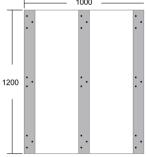

## Specifications:

|                  |                                                                           |     |            | 1000 -     |
|------------------|---------------------------------------------------------------------------|-----|------------|------------|
| Overall Size:    | 1200 mm(L) x 1000 mm(W) x 156 mm(H)                                       |     | : •<br>: • | :•<br>:•   |
| Tare Weight:     | 28 kg*                                                                    |     | •          | <u>.</u>   |
| Dynamic Load:    | 1.5 t                                                                     |     | ·.         | ·          |
| Static Load:     | 6t                                                                        | 200 | · ·        |            |
| Forklift Access: | • 2-way entry points                                                      |     | ·.<br>·.   | ·.<br>·.   |
|                  | Stackable/ rackable                                                       |     | :•<br>:•   | : •<br>: • |
| Uses:            | Storage for all types of products                                         |     |            |            |
|                  | <ul> <li>Movement of products between factories and warehouses</li> </ul> |     |            |            |
|                  | Transfer of products to retailers                                         |     | 1          | 1000 —     |
|                  |                                                                           |     |            | 1000       |