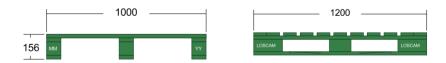

## Specifications:

|                  |                                                                           |     |            | 1000 -     |
|------------------|---------------------------------------------------------------------------|-----|------------|------------|
| Overall Size:    | 1200 mm(L) x 1000 mm(W) x 156 mm(H)                                       |     | : •<br>: • | :•<br>:•   |
| Tare Weight:     | 28 kg*                                                                    |     | •          | <u>.</u>   |
| Dynamic Load:    | 1.5 t                                                                     |     | ·.         | ·          |
| Static Load:     | 6t                                                                        | 200 | · ·        |            |
| Forklift Access: | • 2-way entry points                                                      |     | ·.<br>·.   | ·.<br>·.   |
|                  | Stackable/ rackable                                                       |     | :•<br>:•   | : •<br>: • |
| Uses:            | Storage for all types of products                                         |     |            |            |
|                  | <ul> <li>Movement of products between factories and warehouses</li> </ul> |     |            |            |
|                  | Transfer of products to retailers                                         |     | 1          | 1000 —     |
|                  |                                                                           |     |            | 1000       |