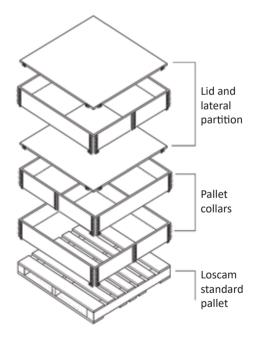

# **Loscam Collars and Lids**

Loscam Collars and Lids are an innovative way of transforming pallets into containers for the movement of fragile or cartonised freight without the need for costly shrinkwrap. Easily added to a Loscam wooden pallet, they can be built up to any specification using a combination of collars and lids to create shelves within the unit. They support top loading and are completely collapsible to minimise the cost of reverse logistics.

#### Benefits:

- Turns a pallet into containers by directly attaching collars on a standard wooden pallet
- Eliminates cartons and shrinkwrap
- Reduce the risk of manual handling injury
- Collars can be built up around product size and are strong enough to support top loading
- Lateral partitions separate products, minimise crushing and ensure security of valuable products
- Collapsability minimises storage and transport costs, quick to re-engage