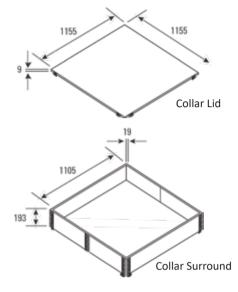

| 1                                          |                                                                                                                                                                                        |
|--------------------------------------------|----------------------------------------------------------------------------------------------------------------------------------------------------------------------------------------|
| Overall Size Erect:                        | 1155 mm(L) x 193 mm(W) x 220 mm(H)<br>Pallet-Collar Lid & Lateral Partition sheet of plywood<br>1155 mm(L) x 1155 mm(W) x 9 mm(H)                                                      |
| Overall Size Collapsed:                    | Each side 1105 mm (L) x 193 mm (W) x 76 mm (H)                                                                                                                                         |
| Tare Weight:                               | Collar - 9.5kg<br>Lid - 5 kg                                                                                                                                                           |
| Gross Weight:                              | Stackable to carry up to 6,000 kg side bearing load                                                                                                                                    |
| Construction Material:                     | Kiln-dried dressed pine timber with bevelled edges                                                                                                                                     |
| Material/ Construction:<br>Characteristics | <ul> <li>Hinges are galvanised pressed metal with a spiral locking pin</li> <li>4 x galvanised pressed metal right-angle corner pieces lock the lid over the pallet collars</li> </ul> |
| Forklift Access:                           | <ul><li>As per wooden pallet</li><li>2-way entry points</li></ul>                                                                                                                      |
| Uses:                                      | <ul><li>Multiple products per pallet</li><li>Flexible configuration to suit your product requirements</li></ul>                                                                        |