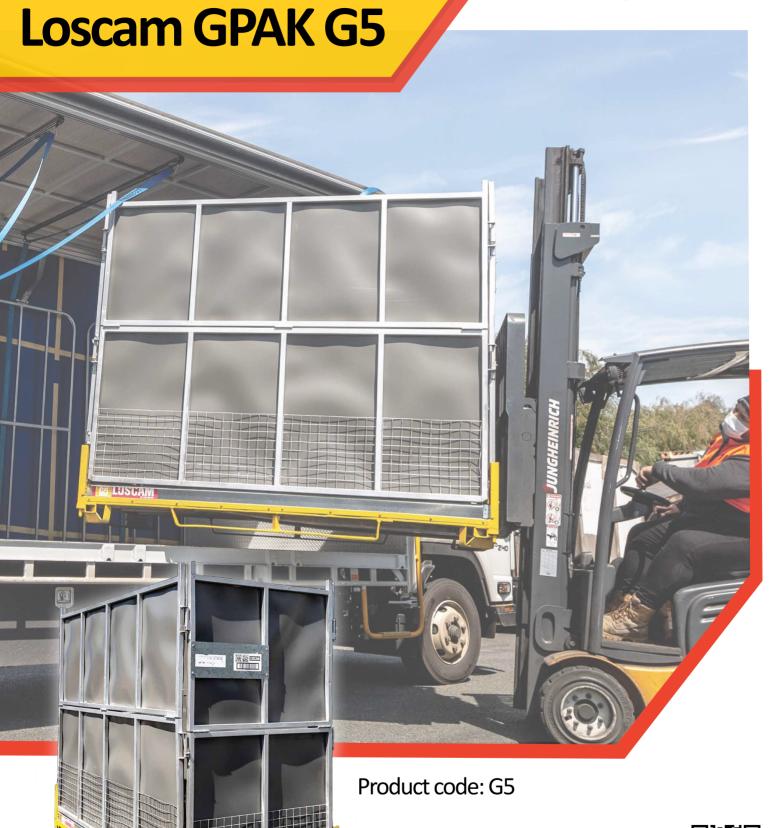

## Loscam GPAK G5

Loscam G5s provide the ideal solution for hanging garment distribution and freight that poses height and length challenges. High-value products are protected by the unique locking system in addition to zero visibility of the contents inside the assembled unit. GPAKs are ideal for converting difficult-to-ship freight into optimal shipping units.

## Benefits:

- Folded to upright in 50 seconds, collapsed in less than 30 seconds
- Erected by a single person without using tools
- One-piece foldable units with attached lids
- Modular design
- Ergonomic
- Walk-in door, mitigates leaning over drop gate
- Increased security, products inside units are not visible
- Reduce theft and products replacement costs
- Stackable/foldable
- Can be enabled with a Loscam Track & Trace locational device, connected to the Loscam Live tracking platform

## Specifications:

Overall Size: Erected - 2300 mm(L) x 1150 mm(W) x 2000 mm(H)

Collapsed - 2300 mm(L) x 1150 mm(W) x 430 mm(H)

Tare Weight: 200 kg

Gross Weight: 4.16 m<sup>3</sup> / 1,500 kg

Material / Construction