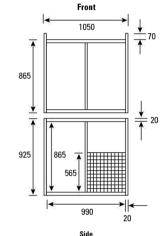

## Specifications:

Overall Size: Erected - 2300 mm(L) x 1150 mm(W) x 2000 mm(H)

Collapsed - 2300 mm(L) x 1150 mm(W) x 430 mm(H)

Tare Weight: 200 kg

Gross Weight: 4.16 m<sup>3</sup> / 1,500 kg

Material / Construction

Characteristics

- High tensile galvanised steel
- Smooth internal plastic lining
- Lightweight
- Stackable for storage

Forklift Access: 4-way entry

Uses:

- Storage, transport and distribution of products that require special care or difficult to handle
- Applicable for automotive, pharmaceutical, fashion, agriculture, electronic and transportation industries