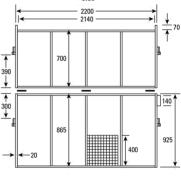

## Specifications:

Overall Size: Erected - 2300 mm(L) x 1150 mm(W) x 2000 mm(H)

Collapsed - 2300 mm(L) x 1150 mm(W) x 430 mm(H)

Tare Weight: 200 kg

Gross Weight: 4.16 m<sup>3</sup> / 1,500 kg

Material / Construction

Characteristics

- High tensile galvanised steel
- Smooth internal plastic lining
- Lightweight
- Stackable for storage

Forklift Access: 4-way entry

Uses:

- Storage, transport and distribution of products that require special care or difficult to handle
- Applicable for automotive, pharmaceutical, fashion, agriculture, electronic and transportation industries