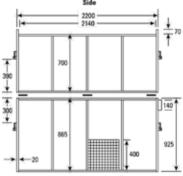

## Specifications:

Overall Size: Erected - 2300 mm(L) x 1150 mm(W) x 2000 mm(H)

Collapsed - 2300 mm(L) x 1150 mm(W) x 430 mm(H)

Tare Weight: 200 kg

Gross Weight: 4.16 m<sup>3</sup> / 1,500 kg

Material / Construction