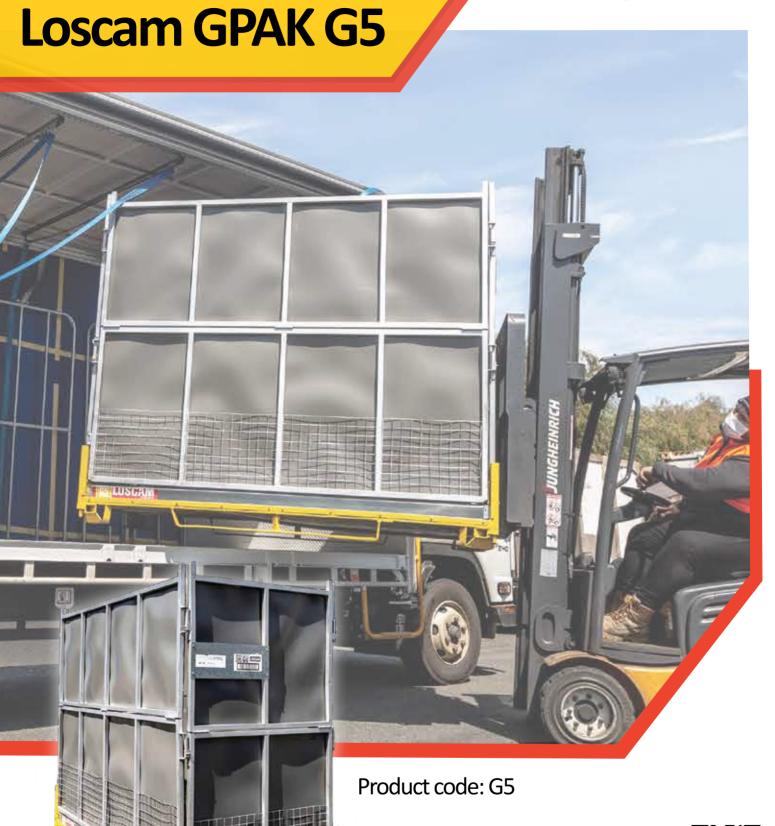

## Loscam GPAK G5

Loscam G5s provide the ideal solution for hanging garment distribution and freight that poses height and length challenges. High-value products are protected by the unique locking system in addition to zero visibility of the contents inside the assembled unit. GPAKs are ideal for converting difficult-to-ship freight into optimal shipping units.

## Benefits:

- Folded to upright in 50 seconds, collapsed in less than 30 seconds
- Erected by a single person without using tools
- One-piece foldable units with attached lids
- Modular design
- Ergonomic
- Walk-in door, mitigates leaning over drop gate
- Increased security, products inside units are not visible
- Reduce theft and products replacement costs
- Stackable/foldable
- Can be enabled with a Loscam Track & Trace locational device, connected to the Loscam Live tracking platform

## Specifications:

Overall Size: Erected - 2300 mm(L) x 1150 mm(W) x 2000 mm(H)

Collapsed - 2300 mm(L) x 1150 mm(W) x 430 mm(H)

Tare Weight: 200 kg

Gross Weight: 4.16 m<sup>3</sup> / 1,500 kg

Material / Construction