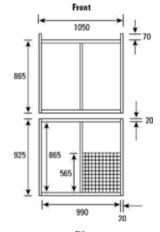

## Specifications:

Overall Size: Erected - 2300 mm(L) x 1150 mm(W) x 2000 mm(H)

Collapsed - 2300 mm(L) x 1150 mm(W) x 430 mm(H)

Tare Weight: 200 kg

Gross Weight: 4.16 m<sup>3</sup> / 1,500 kg

Material / Construction