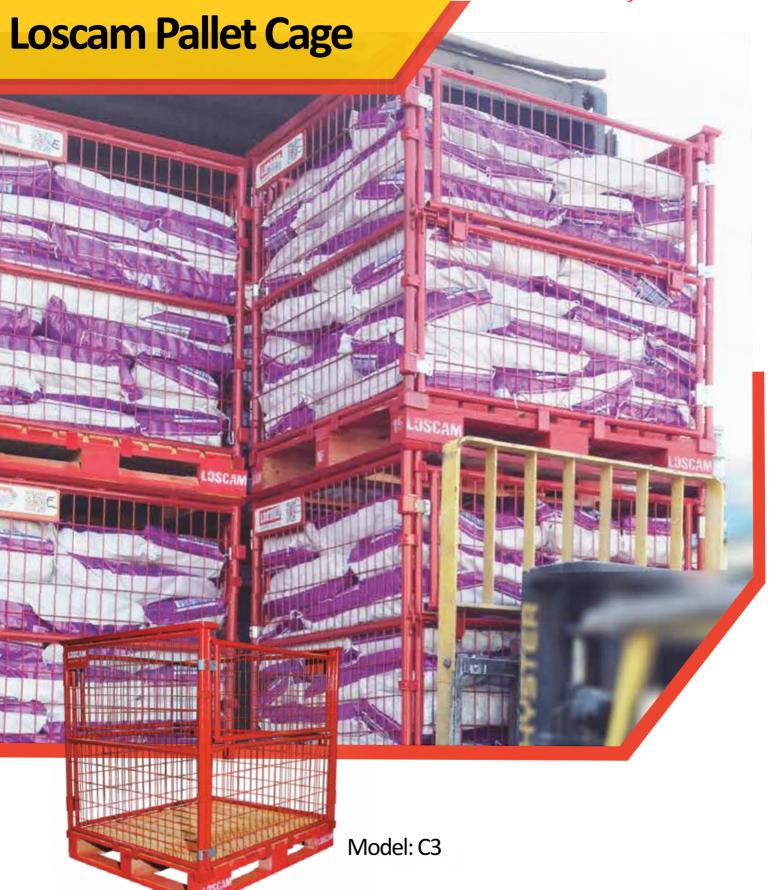

# **Loscam Pallet Cage**

The Loscam Pallet Cage has been developed with the particular needs of our customers in mind. Ideal for storing and moving difficult to handle freight or freight high in value that require additional protection.

# **Benefits**

- Retail friendly with fold-down sides to enable consumer access to products
- Reduced need for outer packaging materials, such as shrink film, which decreases wastage and reduces carbon footprint
- Connects easily to existing pallets and collapses for efficient reverse logistics
- Easy to disassemble, fold and store to save space and recovery cost
- Stackable and stable allowing vertical product storage solution in warehouses
- Stacking plates designed for easy forklift stacking and improved handling efficiency
- Maximises cube utilisation of vehicles
- Modular design, repairable and replaceable parts to reduce maintenance costs
- Optional accessories like shelf and mat to meet customer's logistics operations