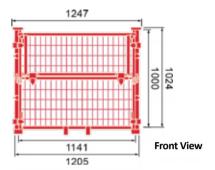

# Specification

Overall Size: 1200 mm(L) x 1000 mm(W) x 1000 mm(H)

With Shelf Insert 500 mm (height of shelf from base)

Maximum Load (Base Cage) 750 kg Approximate Weight 50 kg Maximum Stacked (Static) 3 cages