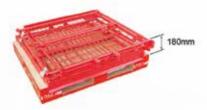

# Specification

Overall Size: 1200 mm(L) x 1000 mm(W) x 1000 mm(H)

With Shelf Insert 500 mm (height of shelf from base)

Maximum Load (Base Cage) 750 kg Approximate Weight 50 kg Maximum Stacked (Static) 3 cages

**Finishing** Electrostatic spray coated

Uses: Applicable for distribution centres, manufacturing, operations, delivery,

retail and display.

Folded

Copyright © LOSCAM. All Right Reserved. © Loscam International Holdings Co., Limited **LOSCAM** 