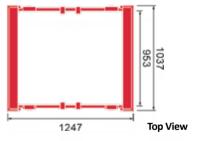

# Specification

Overall Size: 1200 mm(L) x 1000 mm(W) x 1000 mm(H)

With Shelf Insert 500 mm (height of shelf from base)

Maximum Load (Base Cage) 750 kg Approximate Weight 50 kg Maximum Stacked (Static) 3 cages