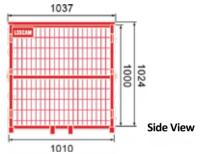

# Specification

Overall Size: 1200 mm(L) x 1000 mm(W) x 1000 mm(H)

With Shelf Insert 500 mm (height of shelf from base)

Maximum Load (Base Cage) 750 kg Approximate Weight 50 kg Maximum Stacked (Static) 3 cages