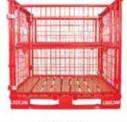

# **Loscam Pallet Cage**

The Loscam Pallet Cage has been developed with the particular needs of our customers in mind. Ideal for storing and moving difficult to handle freight or freight high in value that require additional protection.

# **Benefits**

- Retail friendly with fold-down sides to enable consumer access to products
- Reduced need for outer packaging materials, such as shrink film, which decreases wastage and reduces carbon footprint
- Connects easily to existing pallets and collapses for efficient reverse logistics
- Easy to disassemble, fold and store to save space and recovery cost
- Stackable and stable allowing vertical product storage solution in warehouses
- Stacking plates designed for easy forklift stacking and improved handling efficiency
- Maximises cube utilisation of vehicles
- Modular design, repairable and replaceable parts to reduce maintenance costs
- Optional accessories like shelf and mat to meet customer's logistics operations

# Specification

Overall Size: 1200 mm(L) x 1000 mm(W) x 1000 mm(H)

With Shelf Insert 500 mm (height of shelf from base)

Maximum Load (Base Cage) 750 kg Approximate Weight 50 kg Maximum Stacked (Static) 3 cages