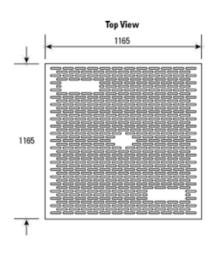

## Specifications:

Overall Size: 1165 mm(L) x 1165 mm(W) x 150 mm(H)

Tare Weight: 34 kg\*

Gross Weight: Hold - 2,000 kg on small beam racking

Drive through / Edge racking - 1,000 kg

Static - 8,000 kg

Dynamic Load: 1.5 t

• 100% recyclable.

Forklift Access: • 4-way entry points

• Stackable/rackable

Applicable for drive-in and beam racking

Uses: Specially made for clean room, fresh food and pharmaceutical

type environment

Copyright © LOSCAM. All Right Reserved. © Loscam International Holdings Co., Limited