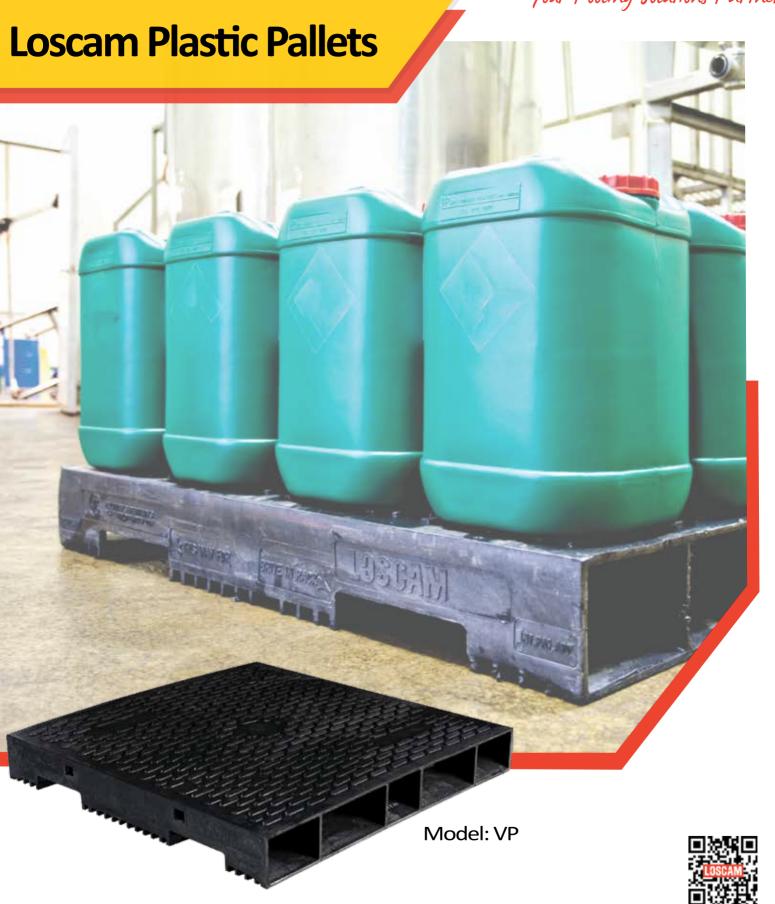

## **Loscam Plastic Pallet**

## Benefits:

- Do not absorb moisture or contaminants
- Corrosion proof construction (can be steam cleaned/ chemically sterilised/ hot washed)
- Complies with Australian standards and regulations
- Slip sheeting compatible ideal for product transfer

## Specifications:

Overall Size: 1165 mm(L) x 1165 mm(W) x 150 mm(H)

Tare Weight: 34 kg\*

Gross Weight: Hold - 2,000 kg on small beam racking

Drive through / Edge racking - 1,000 kg

Static - 8,000 kg

Dynamic Load: 1.5 t