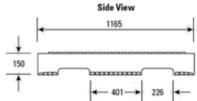

## Specifications:

Overall Size: 1165 mm(L) x 1165 mm(W) x 150 mm(H)

Tare Weight: 34 kg\*

Gross Weight: Hold - 2,000 kg on small beam racking

Drive through / Edge racking - 1,000 kg

Static - 8,000 kg

Dynamic Load: 1.5 t