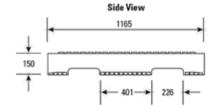

### Specifications:

Overall Size: 1165 mm(L) x 1165 mm(W) x 150 mm(H)

Tare Weight: 34 kg\*

Gross Weight: Hold - 2,000 kg on small beam racking

Drive through / Edge racking - 1,000 kg

Static - 8,000 kg

Dynamic Load: 1.5 t