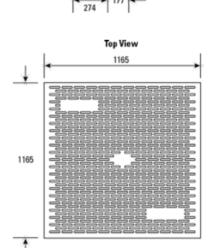

### Specifications:

Overall Size: 1165 mm(L) x 1165 mm(W) x 150 mm(H)

Tare Weight: 34 kg\*

Gross Weight: Hold - 2,000 kg on small beam racking

Drive through / Edge racking - 1,000 kg

Static - 8,000 kg

Dynamic Load: 1.5 t