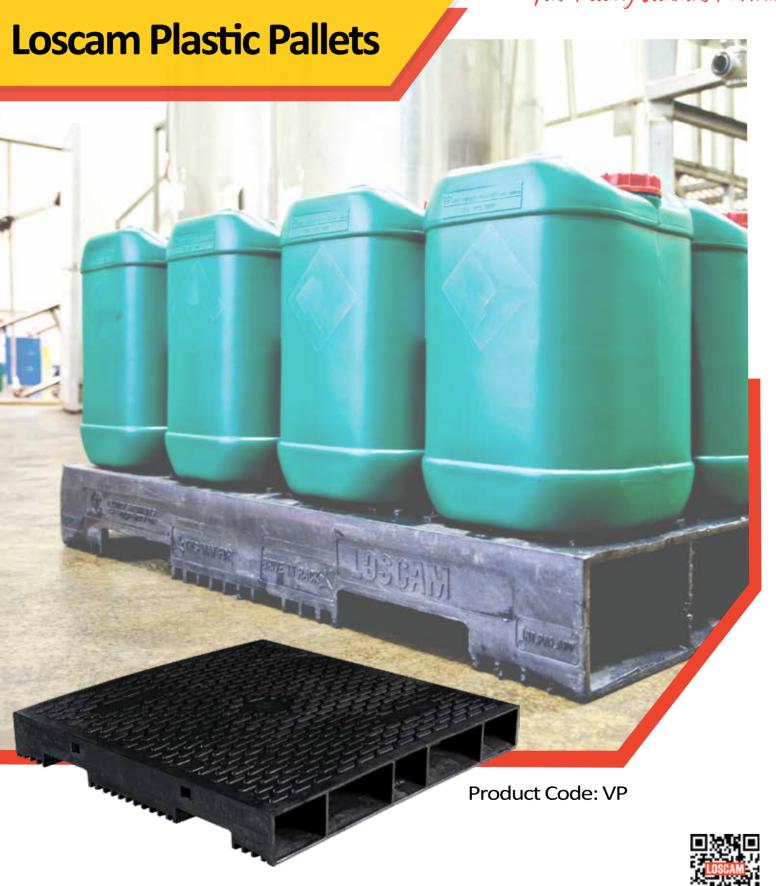

## **Loscam Plastic Pallet**

#### Benefits:

- Do not absorb moisture or contaminants
- Corrosion proof construction (can be steam cleaned/ chemically sterilised/ hot washed)
- Complies with Australian standards and regulations
- Slip sheeting compatible ideal for product transfer

### Specifications:

Overall Size: 1165 mm(L) x 1165 mm(W) x 150 mm(H)

Tare Weight: 34 kg\*

Gross Weight: Hold - 2,000 kg on small beam racking

Drive through / Edge racking - 1,000 kg

Static - 8,000 kg

Dynamic Load: 1.5 t