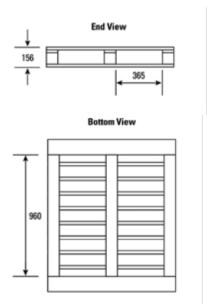

## Specifications:

Overall Size: 1200 mm(L) x 1000 mm(W) x 156 mm(H)

Tare Weight: 28 kg\*

Dynamic Load: 1.5 t

Static Load: 6 t

Forklift Access: • 2-way entry points

• Stackable/ rackable

Uses: • Storage for all types of products