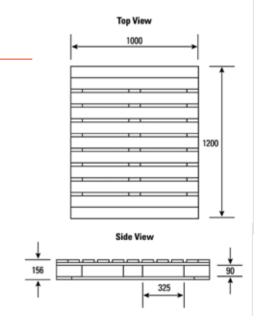

## Specifications:

Overall Size: 1200 mm(L) x 1000 mm(W) x 156 mm(H)

Tare Weight: 28 kg\*

Dynamic Load: 1.5 t

Static Load: 6 t

Forklift Access: • 2-way entry points

• Stackable/ rackable

Uses: • Storage for all types of products