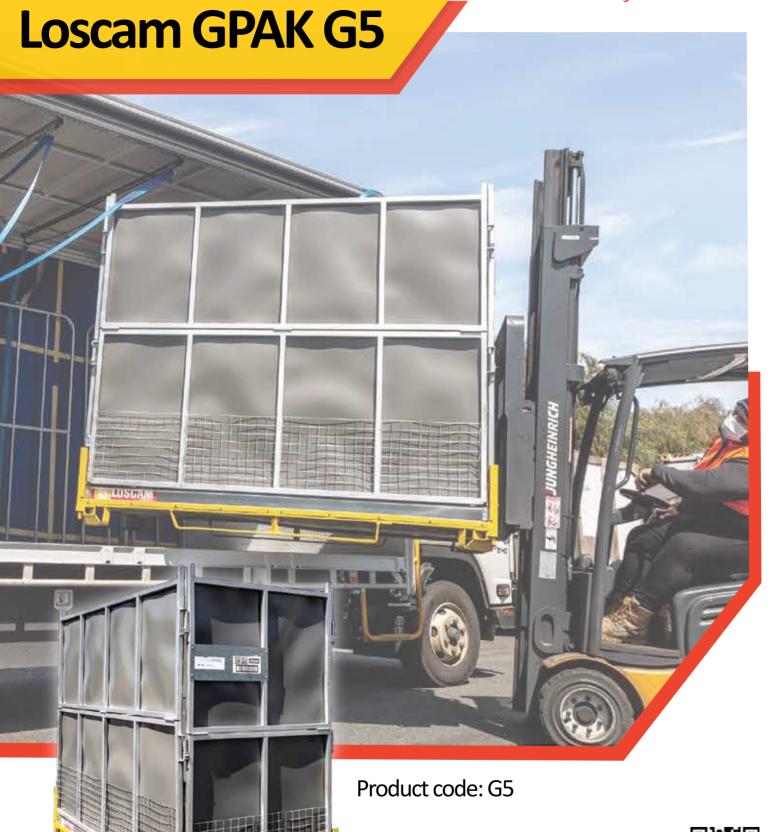

## Loscam GPAK G5

Loscam G5s provide the ideal solution for hanging garment distribution and freight that poses height and length challenges. High-value products are protected by the unique locking system in addition to zero visibility of the contents inside the assembled unit. GPAKs are ideal for converting difficult-to-ship freight into optimal shipping units.

## Benefits:

- Folded to upright in 50 seconds, collapsed in less than 30 seconds
- Erected by a single person without using tools
- One-piece foldable units with attached lids
- Modular design
- Ergonomic
- Walk-in door, mitigates leaning over drop gate
- Increased security, products inside units are not visible
- Reduce theft and products replacement costs
- Stackable/foldable
- Can be enabled with a Loscam Track & Trace locational device, connected to the Loscam Live tracking platform

## Specifications:

Overall Size: Erected - 2300 mm(L) x 1150 mm(W) x 2000 mm(H)

Collapsed - 2300 mm(L) x 1150 mm(W) x 430 mm(H)

Tare Weight: 200 kg

Gross Weight: 4.16 m<sup>3</sup> / 1,500 kg

Material / Construction