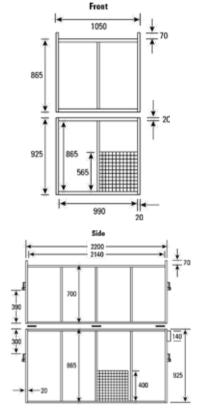

## Specifications:

Overall Size: Erected - 2300 mm(L) x 1150 mm(W) x 2000 mm(H)

Collapsed - 2300 mm(L) x 1150 mm(W) x 430 mm(H)

Tare Weight: 200 kg

Gross Weight: 4.16 m<sup>3</sup> / 1,500 kg

Material / Construction