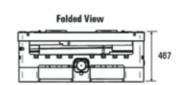

## Benefits:

- Easy to fill, discharge and transport
- Half folding front "drop gate" allows ease of access
- Sight glass provides clear view of product level
- Tamper evident and lockable lid assures product safety
- Freezer compatible and UV resistant
- 2.5:1 folding ratio saves cost in transport and storage
- Can be enabled with a Loscam Track & Trace locational device, connected to the Loscam Live tracking platform

## Specifications:

Overall Size: External - 1155 mm(L) x 1155 mm(W) x 1132 mm(H)

Internal - 1065 mm(L) x 1045 mm(W) x 940 mm(H)

Tare Weight: 90 kg

Capacity: 1,060 litre

Loading Capacity: 1,400 kg

Stacking Capacity: • Static- 5 high when loaded, 10 high when folded