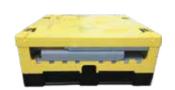

## Loscam IBC 18

The Loscam Foldable Plastic Liquid Intermediate Bulk Container (IBC) - I8 is developed specially for the food industry such as fruit juice, dairy, vegetable oil etc. The lightweight and foldable container features a hygienic efficient "bag in box" system which is easy to fill, discharge and transport. The half folding front "drop gate" enables ease of access and the sight glass provides clear view of the product. I8 is extremely cost-effective for its 2.5 to 1 return ratio.

## Benefits:

- Easy to fill, discharge and transport
- Half folding front "drop gate" allows ease of access
- Sight glass provides clear view of product level
- Tamper evident and lockable lid assures product safety
- Freezer compatible and UV resistant
- 2.5:1 folding ratio saves cost in transport and storage
- Can be enabled with a Loscam Track & Trace locational device, connected to the Loscam Live tracking platform