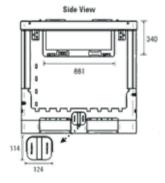

## Specifications:

Overall Size: External - 1155 mm(L) x 1155 mm(W) x 1132 mm(H)

Internal - 1065 mm(L) x 1045 mm(W) x 940 mm(H)

Tare Weight: 90 kg

Capacity: 1,060 litre

Loading Capacity: 1,400 kg

Stacking Capacity: • Static- 5 high when loaded, 10 high when folded