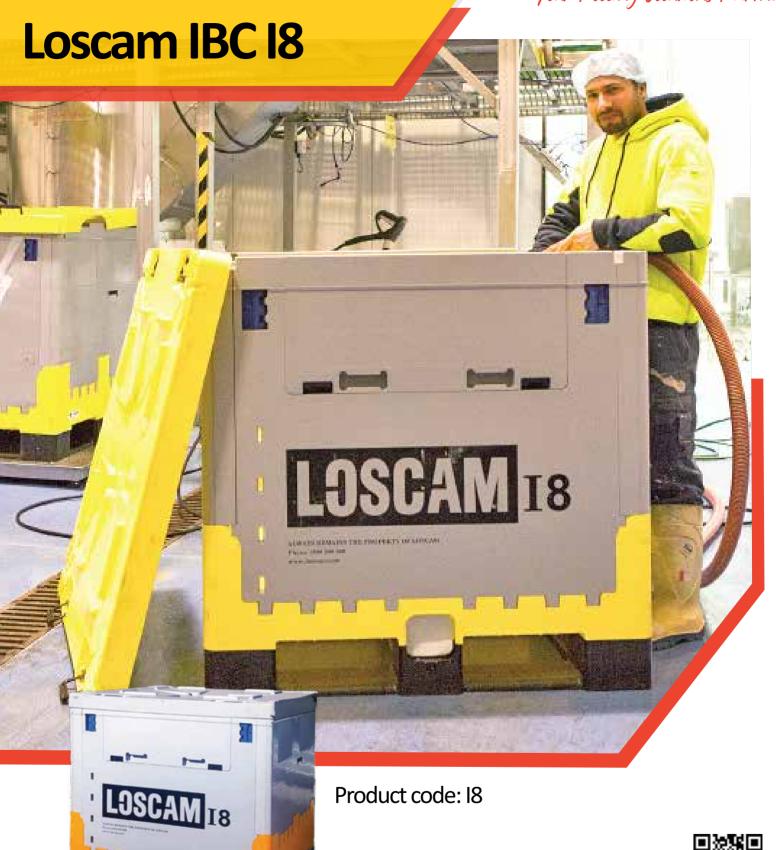

## Loscam IBC 18

The Loscam Foldable Plastic Liquid Intermediate Bulk Container (IBC) - I8 is developed specially for the food industry such as fruit juice, dairy, vegetable oil etc. The lightweight and foldable container features a hygienic efficient "bag in box" system which is easy to fill, discharge and transport. The half folding front "drop gate" enables ease of access and the sight glass provides clear view of the product. I8 is extremely cost-effective for its 2.5 to 1 return ratio.

## Benefits:

- Easy to fill, discharge and transport
- Half folding front "drop gate" allows ease of access
- Sight glass provides clear view of product level
- Tamper evident and lockable lid assures product safety
- Freezer compatible and UV resistant
- 2.5:1 folding ratio saves cost in transport and storage
- Can be enabled with a Loscam Track & Trace locational device, connected to the Loscam Live tracking platform