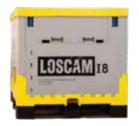

## Loscam IBC 18

The Loscam Foldable Plastic Liquid Intermediate Bulk Container (IBC) - I8 is developed specially for the food industry such as fruit juice, dairy, vegetable oil etc. The lightweight and foldable container features a hygienic efficient "bag in box" system which is easy to fill, discharge and transport. The half folding front "drop gate" enables ease of access and the sight glass provides clear view of the product. I8 is extremely cost-effective for its 2.5 to 1 return ratio.

## Benefits:

- Easy to fill, discharge and transport
- Half folding front "drop gate" allows ease of access
- Sight glass provides clear view of product level
- Tamper evident and lockable lid assures product safety
- Freezer compatible and UV resistant
- 2.5:1 folding ratio saves cost in transport and storage
- Can be enabled with a Loscam Track & Trace locational device, connected to the Loscam Live tracking platform

## Specifications:

Overall Size: External - 1155 mm(L) x 1155 mm(W) x 1132 mm(H)

Internal - 1065 mm(L) x 1045 mm(W) x 940 mm(H)

Tare Weight: 90 kg

Capacity: 1,060 litre

Loading Capacity: 1,400 kg

Stacking Capacity: • Static- 5 high when loaded, 10 high when folded