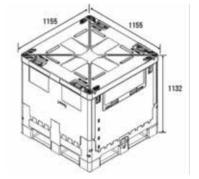

## Specifications:

Overall Size: External - 1155 mm(L) x 1155 mm(W) x 1132 mm(H)

Internal - 1065 mm(L) x 1045 mm(W) x 940 mm(H)

Tare Weight: 90 kg

Capacity: 1,060 litre

Loading Capacity: 1,400 kg

Stacking Capacity: • Static- 5 high when loaded, 10 high when folded