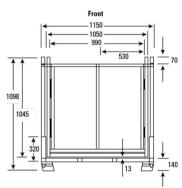

#### Specifications:

| Overall Size:             | Erected - 1150 mm(L) x 1150 mm(W) x 1200 mm(H)<br>Collapsed - 1150 mm(L) x 1150 mm(W) x 410 mm(H)                                                                                                                                       |
|---------------------------|-----------------------------------------------------------------------------------------------------------------------------------------------------------------------------------------------------------------------------------------|
| Tare Weight:              | 100 kg                                                                                                                                                                                                                                  |
| Gross Weight:             | 1.10 m <sup>3</sup> / 1,500 kg                                                                                                                                                                                                          |
| Material Characteristics: | <ul> <li>High tensile galvanised steel</li> <li>Smooth internal plastic lining</li> <li>Lightweight</li> <li>Stackable for storage</li> </ul>                                                                                           |
| Forklift Access:          | 4-way entry                                                                                                                                                                                                                             |
| Uses:                     | <ul> <li>Storage, transport and distribution of products that require special care or difficult to handle</li> <li>Applicable for automotive, pharmaceutical, fashion, agriculture, electronic and transportation industries</li> </ul> |