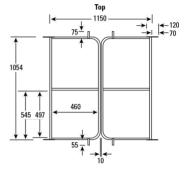

#### Specifications:

| Overall Size:             | Erected - 1150 mm(L) x 1150 mm(W) x 1200 mm(H)<br>Collapsed - 1150 mm(L) x 1150 mm(W) x 410 mm(H)                                                                                                                                       |
|---------------------------|-----------------------------------------------------------------------------------------------------------------------------------------------------------------------------------------------------------------------------------------|
| Tare Weight:              | 100 kg                                                                                                                                                                                                                                  |
| Gross Weight:             | 1.10 m <sup>3</sup> / 1,500 kg                                                                                                                                                                                                          |
| Material Characteristics: | <ul> <li>High tensile galvanised steel</li> <li>Smooth internal plastic lining</li> <li>Lightweight</li> <li>Stackable for storage</li> </ul>                                                                                           |
| Forklift Access:          | 4-way entry                                                                                                                                                                                                                             |
| Uses:                     | <ul> <li>Storage, transport and distribution of products that require special care or difficult to handle</li> <li>Applicable for automotive, pharmaceutical, fashion, agriculture, electronic and transportation industries</li> </ul> |