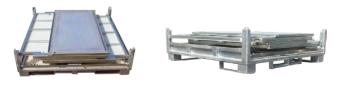

# Loscam GPAK G1

Loscam G1s are ideal for the movement and storage of high-value products, and at the same time, they are designed to maximise cubic utilisation of all modes of transport. Their easy-to-assemble one-piece construction maximises productivity in picking operations and allows for maximum vehicle utilisation on the reverse logistics leg.

#### **Benefits:**

- Folded to upright in 50 seconds, collapsed in less than 30 seconds
- Erected by a single person without using tools •
- One-piece foldable units with attached lids •
- Modular design
- Ergonomic ٠
- Walk-in door, mitigates leaning over drop gate •
- Increased security, products inside units are not visible
- Reduce theft and products replacement costs •
- Stackable/ foldable
- Can be enabled with a Loscam Track & Trace locational device, connected to the Loscam Live tracking platform