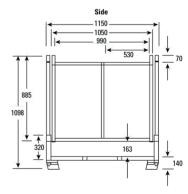

#### Specifications:

| Overall Size:             | Erected - 1150 mm(L) x 1150 mm(W) x 1200 mm(H)<br>Collapsed - 1150 mm(L) x 1150 mm(W) x 410 mm(H)                                                                                                                                       |
|---------------------------|-----------------------------------------------------------------------------------------------------------------------------------------------------------------------------------------------------------------------------------------|
| Tare Weight:              | 100 kg                                                                                                                                                                                                                                  |
| Gross Weight:             | 1.10 m <sup>3</sup> / 1,500 kg                                                                                                                                                                                                          |
| Material Characteristics: | <ul> <li>High tensile galvanised steel</li> <li>Smooth internal plastic lining</li> <li>Lightweight</li> <li>Stackable for storage</li> </ul>                                                                                           |
| Forklift Access:          | 4-way entry                                                                                                                                                                                                                             |
| Uses:                     | <ul> <li>Storage, transport and distribution of products that require special care or difficult to handle</li> <li>Applicable for automotive, pharmaceutical, fashion, agriculture, electronic and transportation industries</li> </ul> |