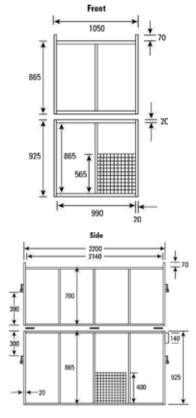

## Specifications:

Overall Size: Erected - 2300 mm(L) x 1150 mm(W) x 2000 mm(H)

Collapsed - 2300 mm(L) x 1150 mm(W) x 430 mm(H)

Tare Weight: 200 kg

Gross Weight: 4.16 m<sup>3</sup> / 1,500 kg

Material / Construction