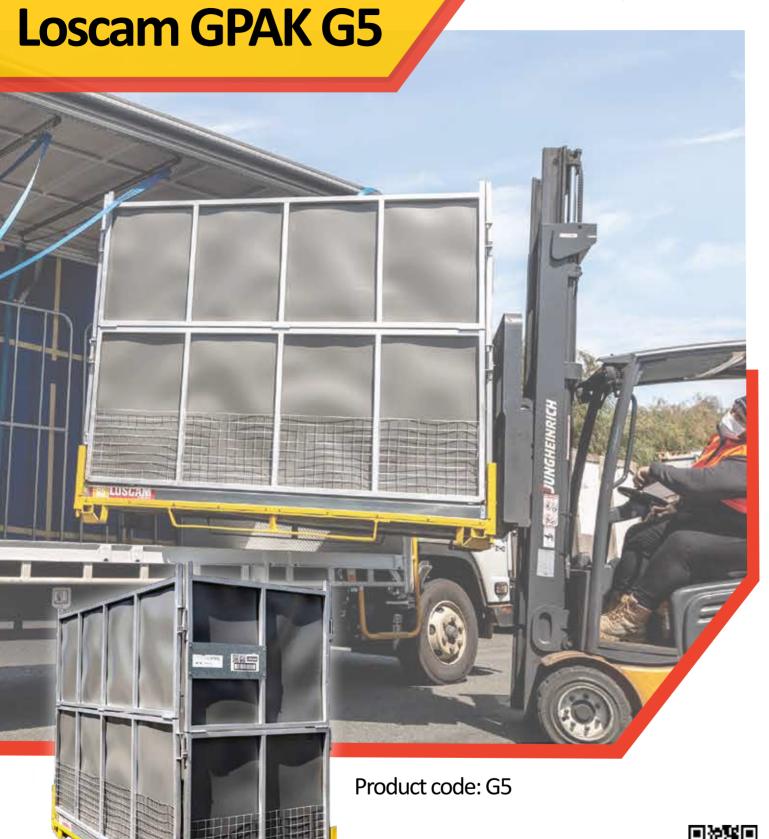

## Loscam GPAK G5

Loscam G5s provide the ideal solution for hanging garment distribution and freight that poses height and length challenges. High-value products are protected by the unique locking system in addition to zero visibility of the contents inside the assembled unit. GPAKs are ideal for converting difficult-to-ship freight into optimal shipping units.

## Benefits:

- Folded to upright in 50 seconds, collapsed in less than 30 seconds
- Erected by a single person without using tools
- One-piece foldable units with attached lids
- Modular design
- Ergonomic
- Walk-in door, mitigates leaning over drop gate
- Increased security, products inside units are not visible
- Reduce theft and products replacement costs
- Stackable/foldable
- Can be enabled with a Loscam Track & Trace locational device, connected to the Loscam Live tracking platform