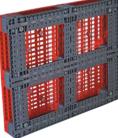

## **Loscam Repairable Plastic Pallets**

The Repairable Plastic Pallet is most applicable in food & beverage, dairy and pharmaceutical industry, where strict requirements on pallet material exist. Its unique modularised design enables easy fabrication, dismantling, and most importantly reparability. Reparability increases pallet utilisation and recyclability, and ultimately reduces resources wastage and contamination to the environment.

## **Benefits**

- Modular design, repairable and replaceable parts reduce maintenance costs and lengthen pallet life cycle
- Patented anti-slip belt design increases friction between goods and pallet, and between pallet and the floor, allowing steady goods stacking
- Full-perimeter base ensures steadiness and intactness when stacked
- Enhance loading capacity and strength by implanting zinc-plating steel-beam on the top board and bottom board
- Embedded RFID tag slots for easy goods tracking and inventory control