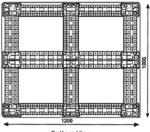

## Specifications:

| Overall Size:         | 1200 mm(L) x 1000 mm(W) x 156 mm(H)                                                                                                                                                                                                                                                                   |                                                                    |
|-----------------------|-------------------------------------------------------------------------------------------------------------------------------------------------------------------------------------------------------------------------------------------------------------------------------------------------------|--------------------------------------------------------------------|
| Tare Weight:          | 30 kg                                                                                                                                                                                                                                                                                                 | 1200<br>Bottom View                                                |
| Gross Weight:         | <ul> <li>Hold - 2,000 kg on small beam racking</li> <li>Drive through/ edge racking - 1,000 kg</li> <li>Static load - 8,000 kg</li> </ul>                                                                                                                                                             | 0<br>0<br>0<br>0<br>0<br>0<br>0<br>0<br>0<br>0<br>0<br>0<br>0<br>0 |
| Maximum Dynamic Load: | 1.25 t                                                                                                                                                                                                                                                                                                | Side View                                                          |
| Maximum Static Load:  | 4 t                                                                                                                                                                                                                                                                                                   |                                                                    |
| Uses:                 | <ul> <li>Solution for raw material supply, manufacturing, warehousing<br/>and distribution</li> <li>Applicable for industries with special demands on operation<br/>environment and hygiene</li> <li>Suitable for warehouse turnover, automated production lines and<br/>modern warehouses</li> </ul> |                                                                    |