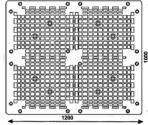

## Specifications:

| Overall Size:         | 1200 mm(L) x 1000 mm(W) x 156 mm(H)                                                                                                                                                                                                                                                                   |                                                                    |
|-----------------------|-------------------------------------------------------------------------------------------------------------------------------------------------------------------------------------------------------------------------------------------------------------------------------------------------------|--------------------------------------------------------------------|
| Tare Weight:          | 30 kg                                                                                                                                                                                                                                                                                                 | 1200<br>Bottom View                                                |
| Gross Weight:         | <ul> <li>Hold - 2,000 kg on small beam racking</li> <li>Drive through/ edge racking - 1,000 kg</li> <li>Static load - 8,000 kg</li> </ul>                                                                                                                                                             | 0<br>0<br>0<br>0<br>0<br>0<br>0<br>0<br>0<br>0<br>0<br>0<br>0<br>0 |
| Maximum Dynamic Load: | 1.25 t                                                                                                                                                                                                                                                                                                | Side View                                                          |
| Maximum Static Load:  | 4 t                                                                                                                                                                                                                                                                                                   |                                                                    |
| Uses:                 | <ul> <li>Solution for raw material supply, manufacturing, warehousing<br/>and distribution</li> <li>Applicable for industries with special demands on operation<br/>environment and hygiene</li> <li>Suitable for warehouse turnover, automated production lines and<br/>modern warehouses</li> </ul> |                                                                    |