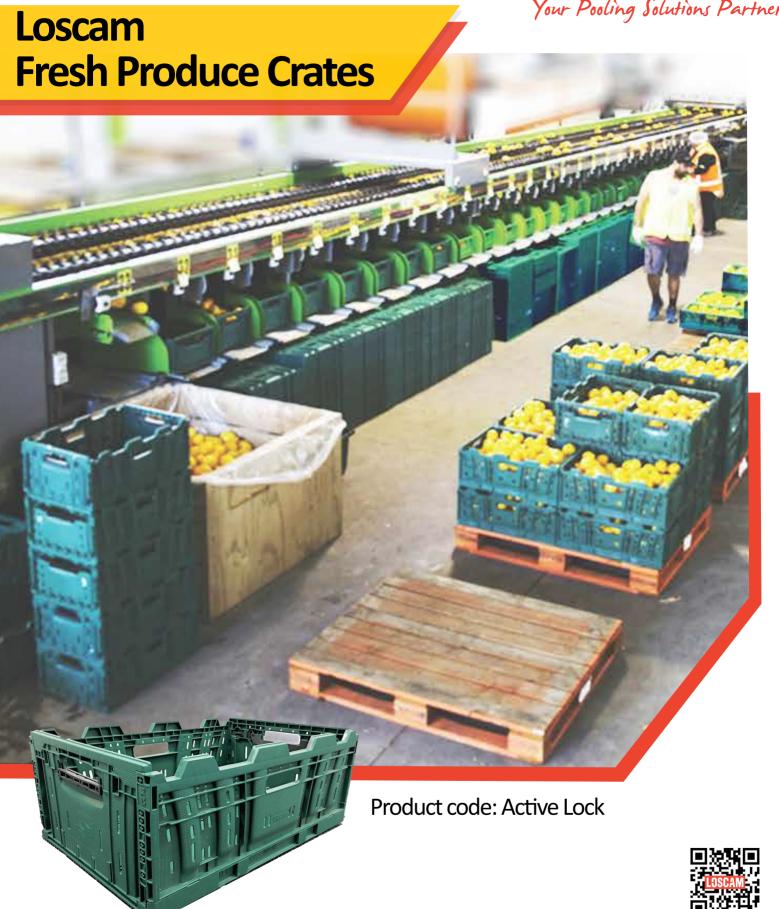

## **Benefits**

- New, improved design with "Active Lock" for fast, easy and safe operation.
- Folds easily without applying any pressure
- "Active Lock" secures the PRC when erected
- Panels fold easily and quietly when lock is released
- Foldable and stackable to maximise truck and store space
- Support cross stacking
- Long-lasting crates replace traditional disposable packing, provides great cost savings
- Robust construction ensures products are well protected
- Extra lightweight for handling ease
- Ideal for picking orders at your depot for direct store delivery
- Environmentally friendly, fully recyclable
- Easy to clean polymer resists moisture, insects and fungi; impervious to acids, fats, solvents and odors.