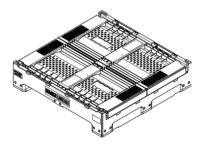

## Loscam Foldable Bin

The Loscam Foldable Bin has been designed as a freight consolidation unit for retail, produce and food manufacturing for ingredients. The bin is the most user friendly bin in the market with the highest airflow. Ideal for storing and transporting fragile fresh ingredients, the bin is extremely cost-effective for its 3 to 1 return ratio.

## **Benefits:**

- Vented side and base improve products durability
- High impact, UV protected materials and intelligent design keep breakages and maintenance costs to a minimum
- Patented stacking and locking system ensure better protection for products
- Rackable with the ability to be stacked five high maximise warehouse or truck utilisation
- 3 to 1 return ratio saves in transpot costs
- Can be enabled with a Loscam Track & Trace locational device, connected to the Loscam Live tracking platform