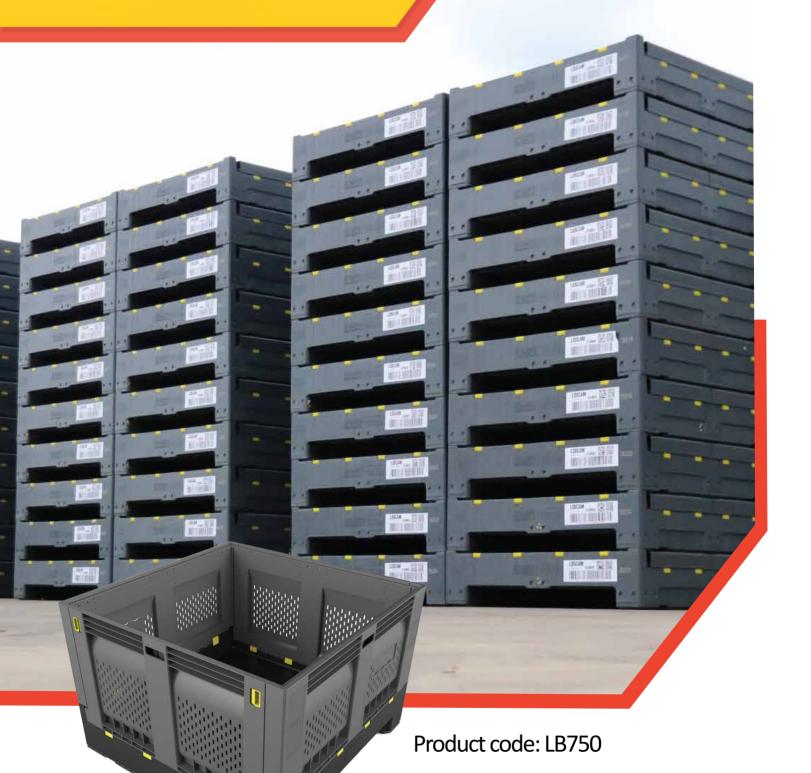

## Loscam Foldable Bin

The Loscam Foldable Bin has been designed as a freight consolidation unit for retail, produce and food manufacturing for ingredients. The bin is the most user friendly bin in the market with the highest airflow. Ideal for storing and transporting fragile fresh ingredients, the bin is extremely cost-effective for its 3 to 1 return ratio.

## **Specifications:**

Overall Size External - 1162 mm(L) x 1162 mm(W) x 780 mm(H)

Tare Weight 55 kg

Capacity • 773 litres

500 kg

Loading Capacity • Static - 2500 kg

Dynamic - 700 kg

Material FDA & EU approved food grade Polyethylene