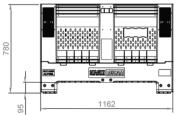

## **Specifications:**

Overall Size External - 1162 mm(L) x 1162 mm(W) x 780 mm(H)

Tare Weight 55 kg

Capacity • 773 litres

500 kg

Loading Capacity • Static - 2500 kg

Dynamic - 700 kg

Material FDA & EU approved food grade Polyethylene