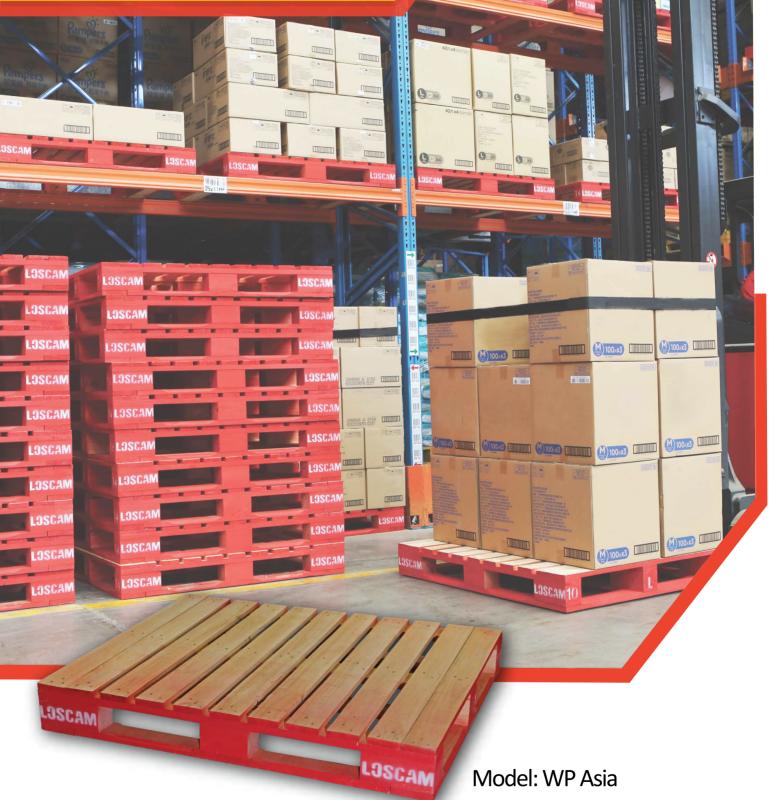

## Loscam Wooden Pallets - Myanmar

www.loscam.com

# Loscam Wooden Pallet -Myanmar

#### **Benefits of Loscam**

- Loscam pallets are available when and where you need them
- ECR approved design industry standard for retail pallet pooling
- Pallet Hire Management System (HMS) enables customers to track pallets movemement between trading partners

### Specifications:

| Overall Size:    | 1200 mm(L) x 1000 mm(W) x 156 mm(H)                                                                                                                                                                                                | <b>→</b>                       |   |
|------------------|------------------------------------------------------------------------------------------------------------------------------------------------------------------------------------------------------------------------------------|--------------------------------|---|
| Tare Weight:     | 28 kg*                                                                                                                                                                                                                             |                                | - |
| Dynamic Load:    | 1.5 t                                                                                                                                                                                                                              |                                |   |
| Static Load:     | 6 t                                                                                                                                                                                                                                |                                |   |
| Forklift Access: | <ul><li> 4-way entry points</li><li> Stackable/ rackable</li></ul>                                                                                                                                                                 |                                | _ |
| Uses:            | <ul> <li>Storage for all types of products</li> <li>Movement of products between factories and warehouses</li> <li>Transfer of products to retailers</li> <li>Ideal for pallet magazines and automated production lines</li> </ul> | Side View<br>156<br>156<br>325 |   |
|                  |                                                                                                                                                                                                                                    | End View                       |   |