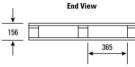

### Specifications:

| Overall Size:    | 1200 mm(L) x 1000 mm(W) x 156 mm(H)                                                                                                                                                                                                | <b>→</b>                       |   |
|------------------|------------------------------------------------------------------------------------------------------------------------------------------------------------------------------------------------------------------------------------|--------------------------------|---|
| Tare Weight:     | 28 kg*                                                                                                                                                                                                                             |                                | - |
| Dynamic Load:    | 1.5 t                                                                                                                                                                                                                              |                                |   |
| Static Load:     | 6 t                                                                                                                                                                                                                                |                                |   |
| Forklift Access: | <ul><li> 4-way entry points</li><li> Stackable/ rackable</li></ul>                                                                                                                                                                 |                                | _ |
| Uses:            | <ul> <li>Storage for all types of products</li> <li>Movement of products between factories and warehouses</li> <li>Transfer of products to retailers</li> <li>Ideal for pallet magazines and automated production lines</li> </ul> | Side View<br>156<br>156<br>325 |   |
|                  |                                                                                                                                                                                                                                    | End View                       |   |