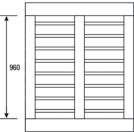

### Specifications:

| Overall Size:    | 1200 mm(L) x 1000 mm(W) x 156 mm(H)                                                                                                                                                                                                | <b>→</b>                       |   |
|------------------|------------------------------------------------------------------------------------------------------------------------------------------------------------------------------------------------------------------------------------|--------------------------------|---|
| Tare Weight:     | 28 kg*                                                                                                                                                                                                                             |                                | - |
| Dynamic Load:    | 1.5 t                                                                                                                                                                                                                              |                                |   |
| Static Load:     | 6 t                                                                                                                                                                                                                                |                                |   |
| Forklift Access: | <ul><li> 4-way entry points</li><li> Stackable/ rackable</li></ul>                                                                                                                                                                 |                                | _ |
| Uses:            | <ul> <li>Storage for all types of products</li> <li>Movement of products between factories and warehouses</li> <li>Transfer of products to retailers</li> <li>Ideal for pallet magazines and automated production lines</li> </ul> | Side View<br>156<br>156<br>325 |   |
|                  |                                                                                                                                                                                                                                    | End View                       |   |

Ton View

Bottom View

Copyright © LOSCAM. All Right Reserved. © Loscam International Holdings Co., Limited