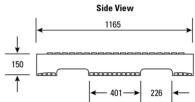

## Specifications:

Overall Size: 1165 mm(L) x 1165 mm(W) x 150 mm(H)

Tare Weight: 34 kg\*

Gross Weight: Hold - 2,000 kg on small beam racking

Drive through / Edge racking - 1,000 kg

Static - 8,000 kg

Dynamic Load: 1.5 t