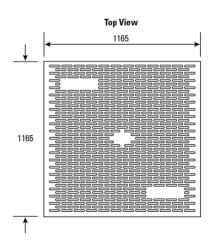

## Specifications:

Overall Size: 1165 mm(L) x 1165 mm(W) x 150 mm(H)

Tare Weight: 34 kg\*

Gross Weight: Hold - 2,000 kg on small beam racking

Drive through / Edge racking - 1,000 kg

Static - 8,000 kg

Dynamic Load: 1.5 t