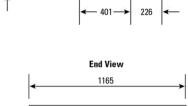

## Specifications:

Overall Size: 1165 mm(L) x 1165 mm(W) x 150 mm(H)

Tare Weight: 34 kg\*

Gross Weight: Hold - 2,000 kg on small beam racking

Drive through / Edge racking - 1,000 kg

Static - 8,000 kg

Dynamic Load: 1.5 t