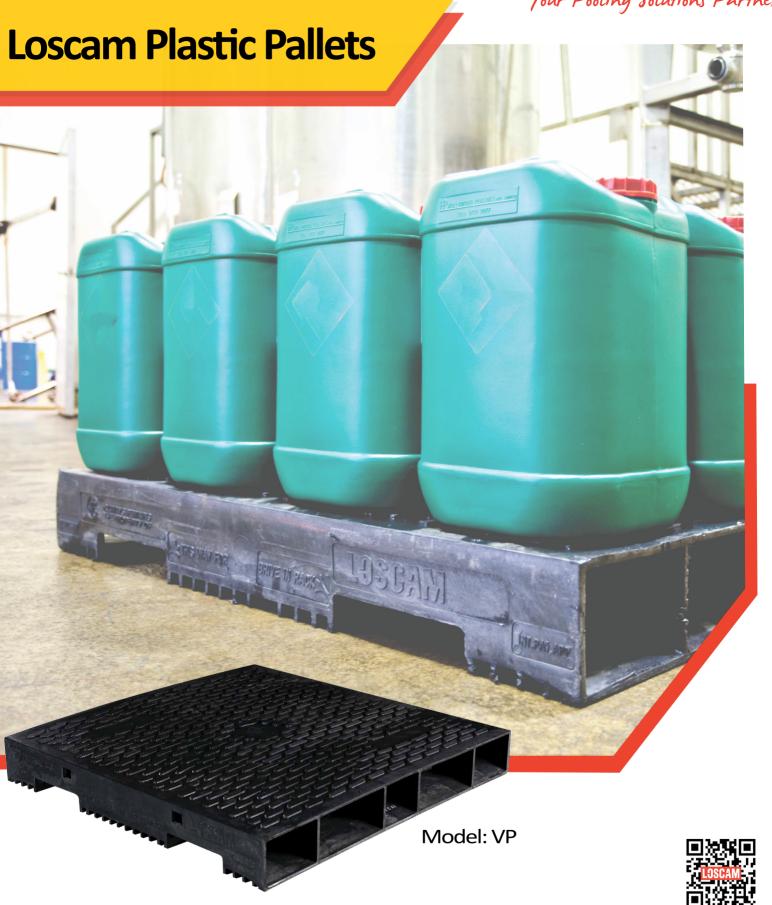

## **Loscam Plastic Pallet**

## Benefits:

- Do not absorb moisture or contaminants
- Corrosion proof construction (can be steam cleaned/ chemically sterilised/ hot washed)
- Complies with Australian standards and regulations
- Slip sheeting compatible ideal for product transfer

## Specifications:

Overall Size: 1165 mm(L) x 1165 mm(W) x 150 mm(H)

Tare Weight: 34 kg\*

Gross Weight: Hold - 2,000 kg on small beam racking

Drive through / Edge racking - 1,000 kg

Static - 8,000 kg

Dynamic Load: 1.5 t